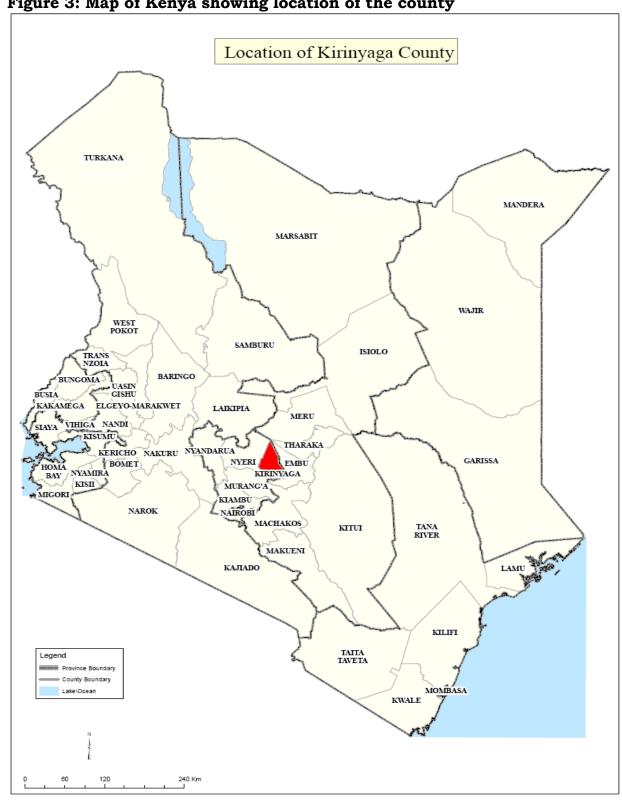

## 1.1 Position and Size of the County

Kirinyaga County is one of the 47 counties in Kenya and is located between latitudes 0°1' and 0° 40' South and longitudes 37° and 38° East. The county borders Nyeri County to the North West, Murang'a County to the West and Embu County to the East and South. It covers an area of 1,478.1 square kilometres.

Figure 3: Map of Kenya showing location of the county