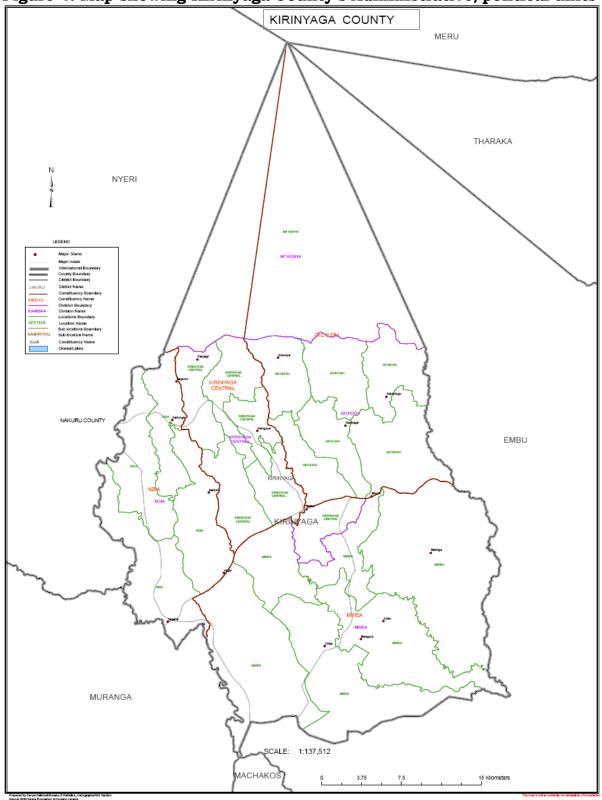

The figure below shows a map of Kirinyaga County's administrative/political units.

Figure 4: Map showing Kirinyaga County's Administrative/political units