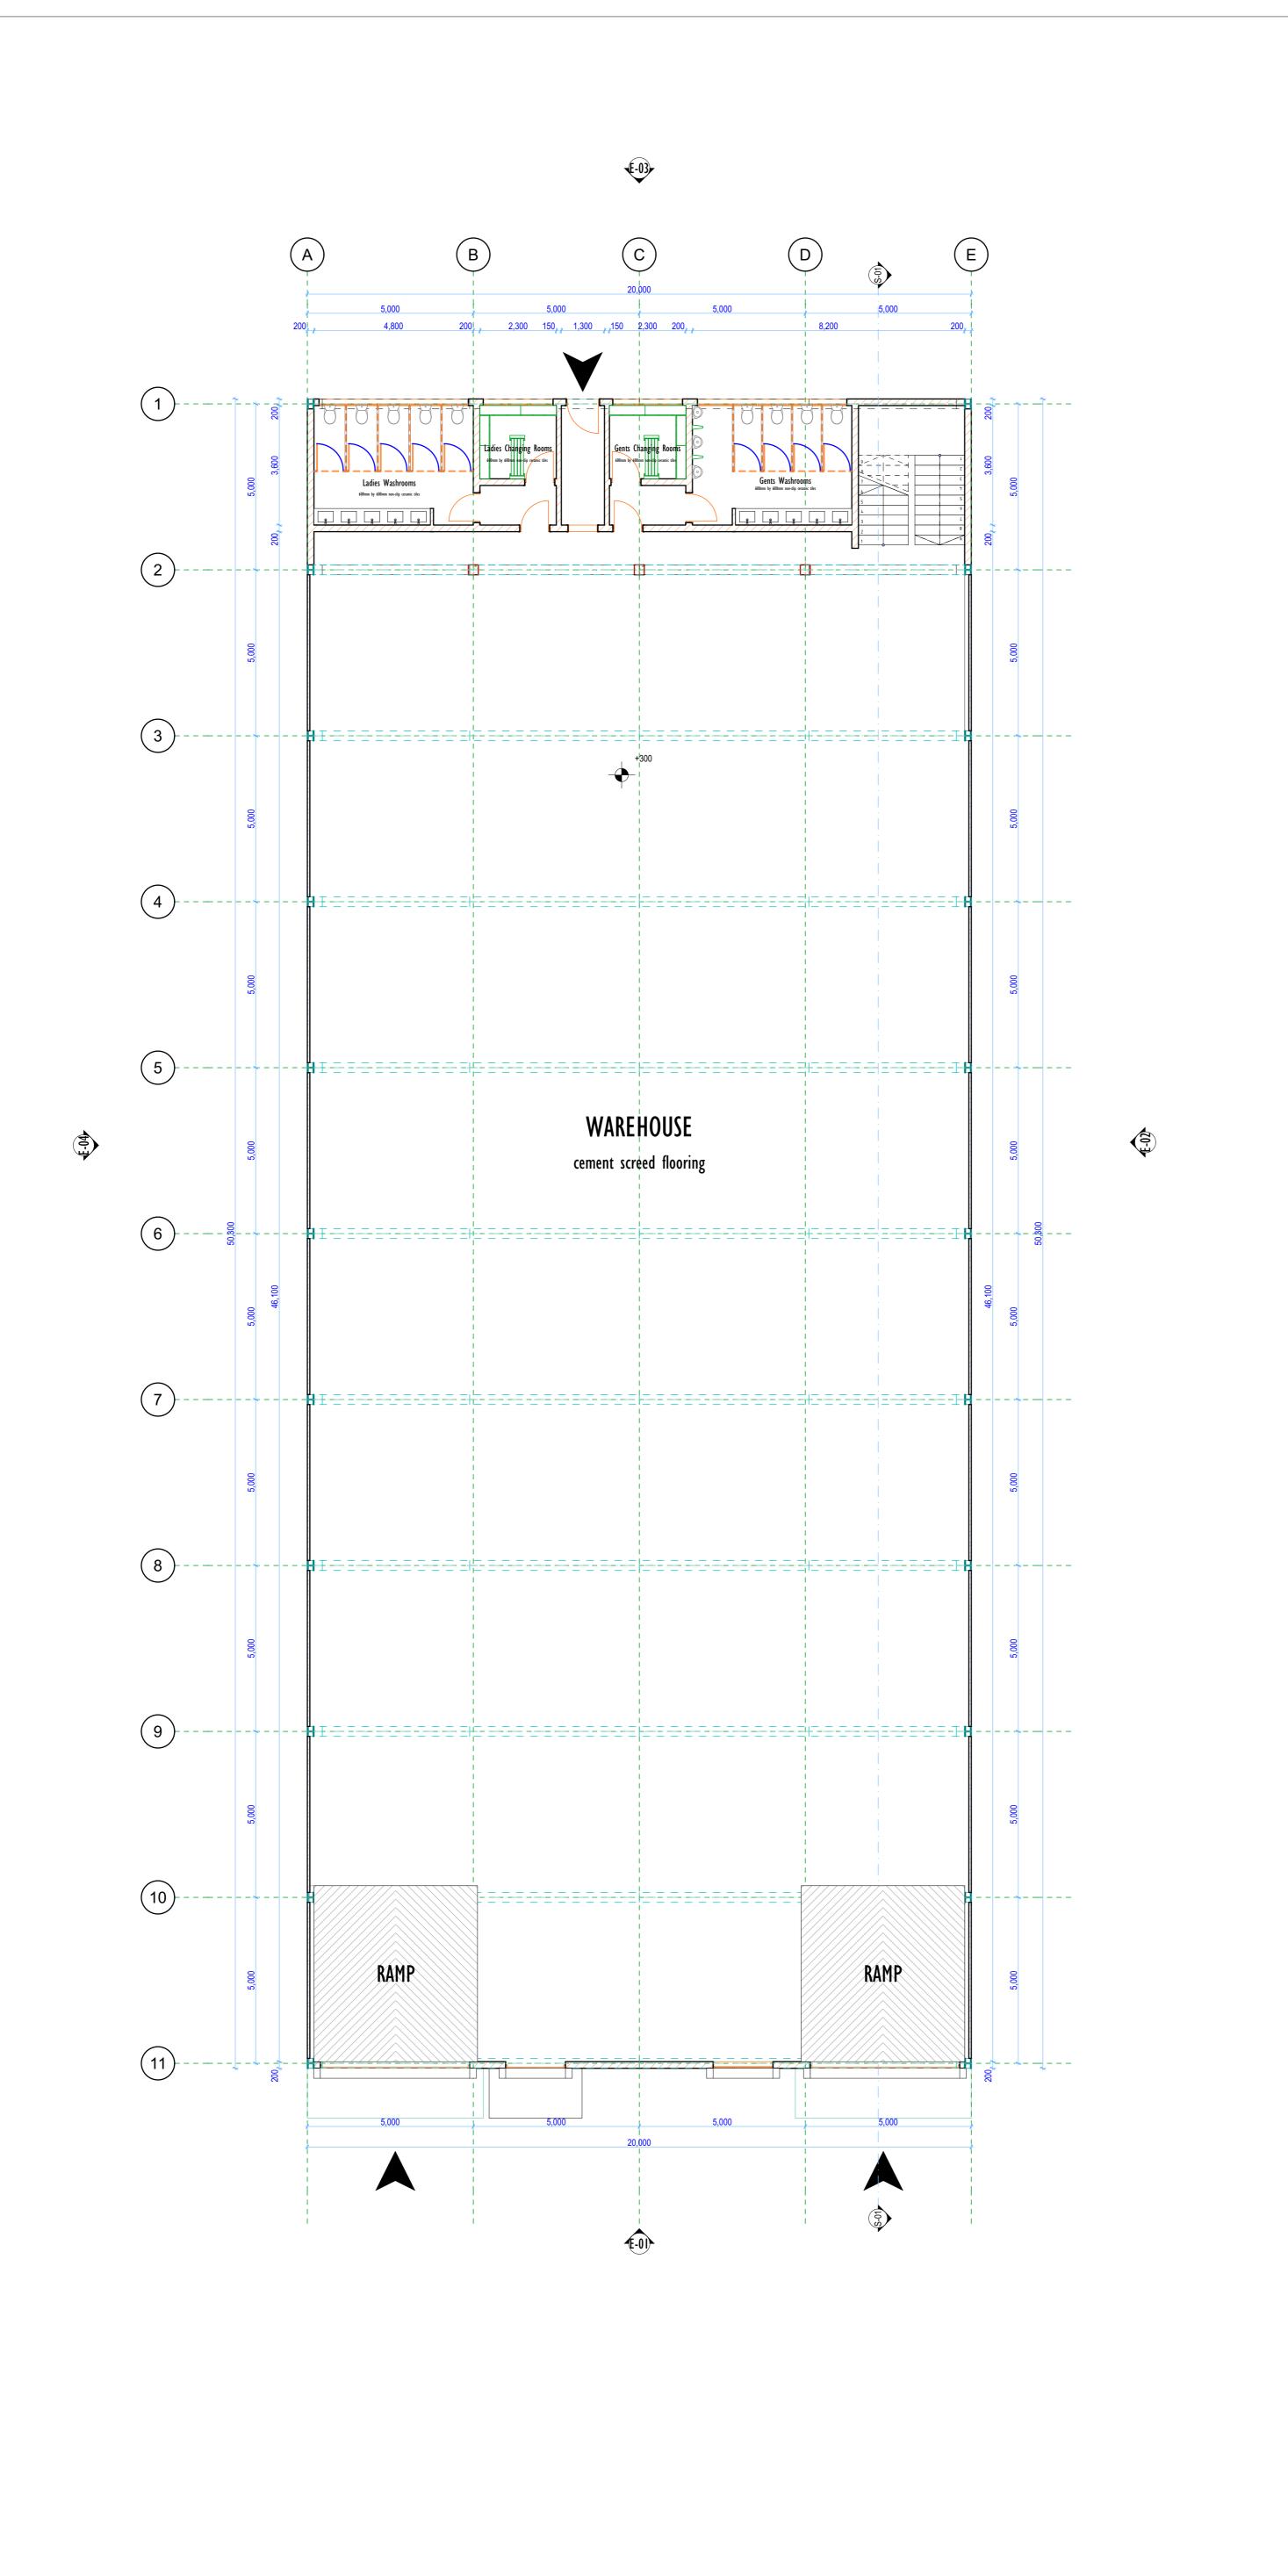

Drawing title

Warehouse - Ground Floor

Client

| Scale : |             | Drawing No. |         |
|---------|-------------|-------------|---------|
| Drawn   | Name        | Signed      | Date    |
| S.S.A   | K.Chege     |             |         |
| Checked |             |             |         |
| S.S.A   | K.Chege     |             |         |
| S.P.S.A | J.M Murigu  |             |         |
| APPRO   | VED         |             | •       |
| Arch. L | .M. Mochama | CHIEF AI    | RCHITEC |