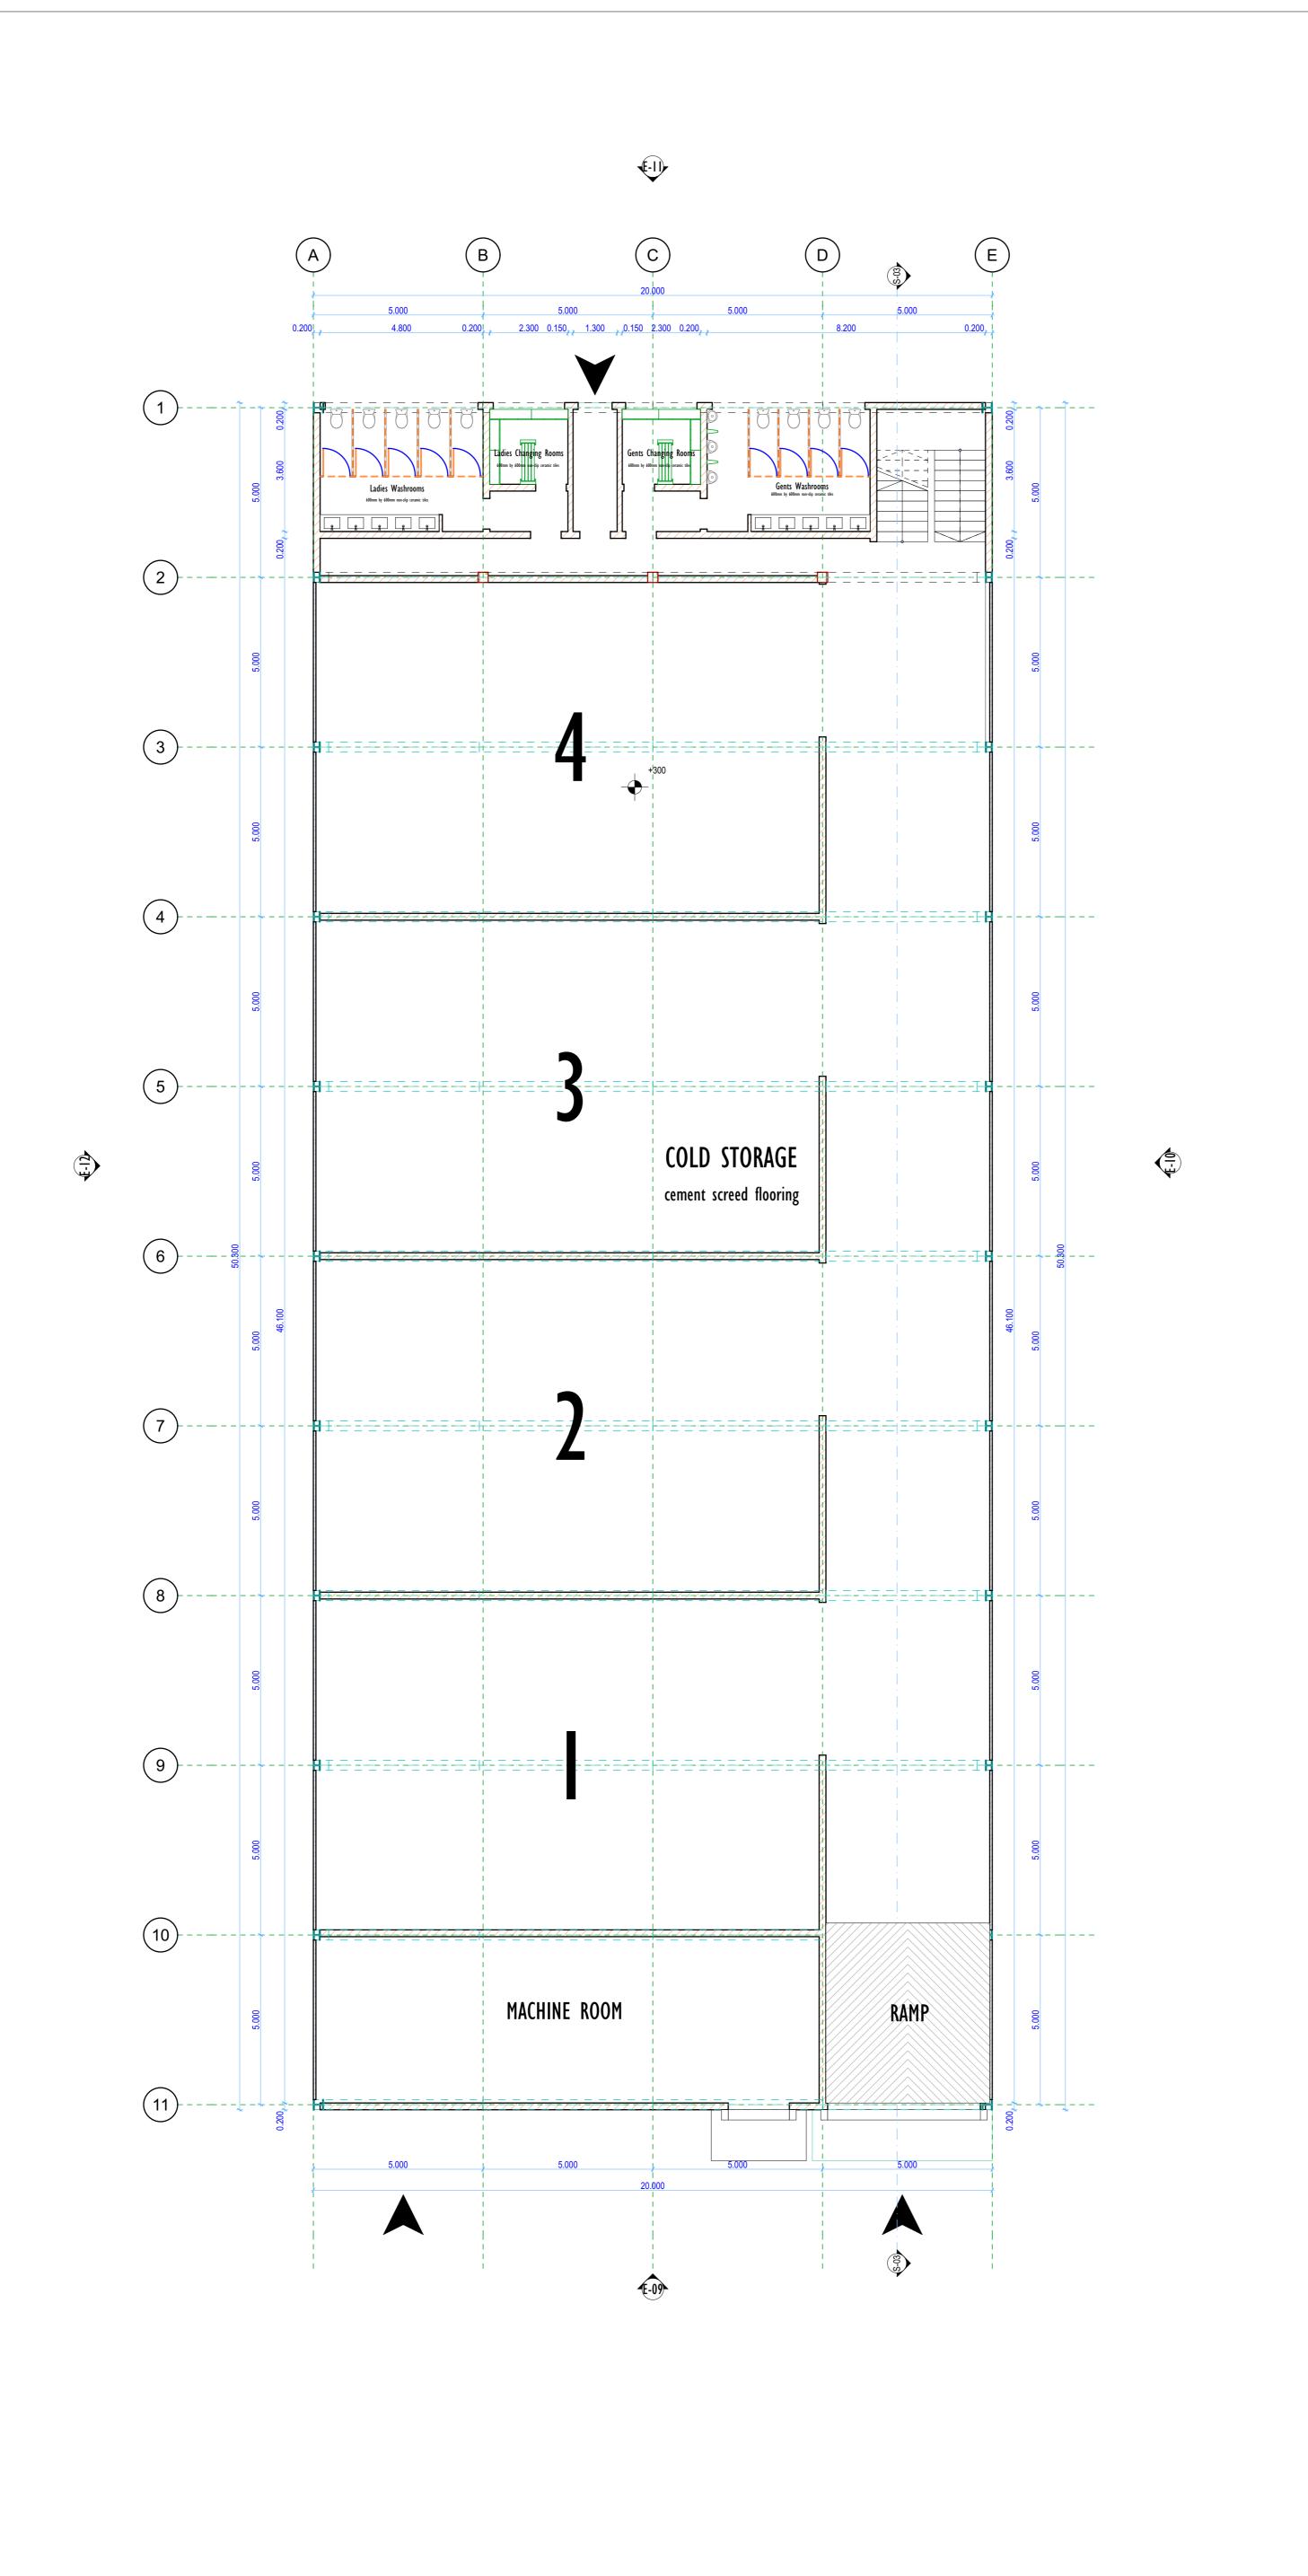

Drawing title

Cold Storage - Ground Floor

Client

| Scale :  |             | Drawing N | 0.     |
|----------|-------------|-----------|--------|
| Drawn    | Name        | Signed    | Date   |
| S.S.A    | K.Chege     |           |        |
| Checked  |             |           |        |
| S.S.A    | K.Chege     |           |        |
| S.P.S.A  | J.M Murigu  |           |        |
| APPROVED |             |           |        |
| Arch. L  | .M. Mochama | CHIEF AF  | RCHITE |