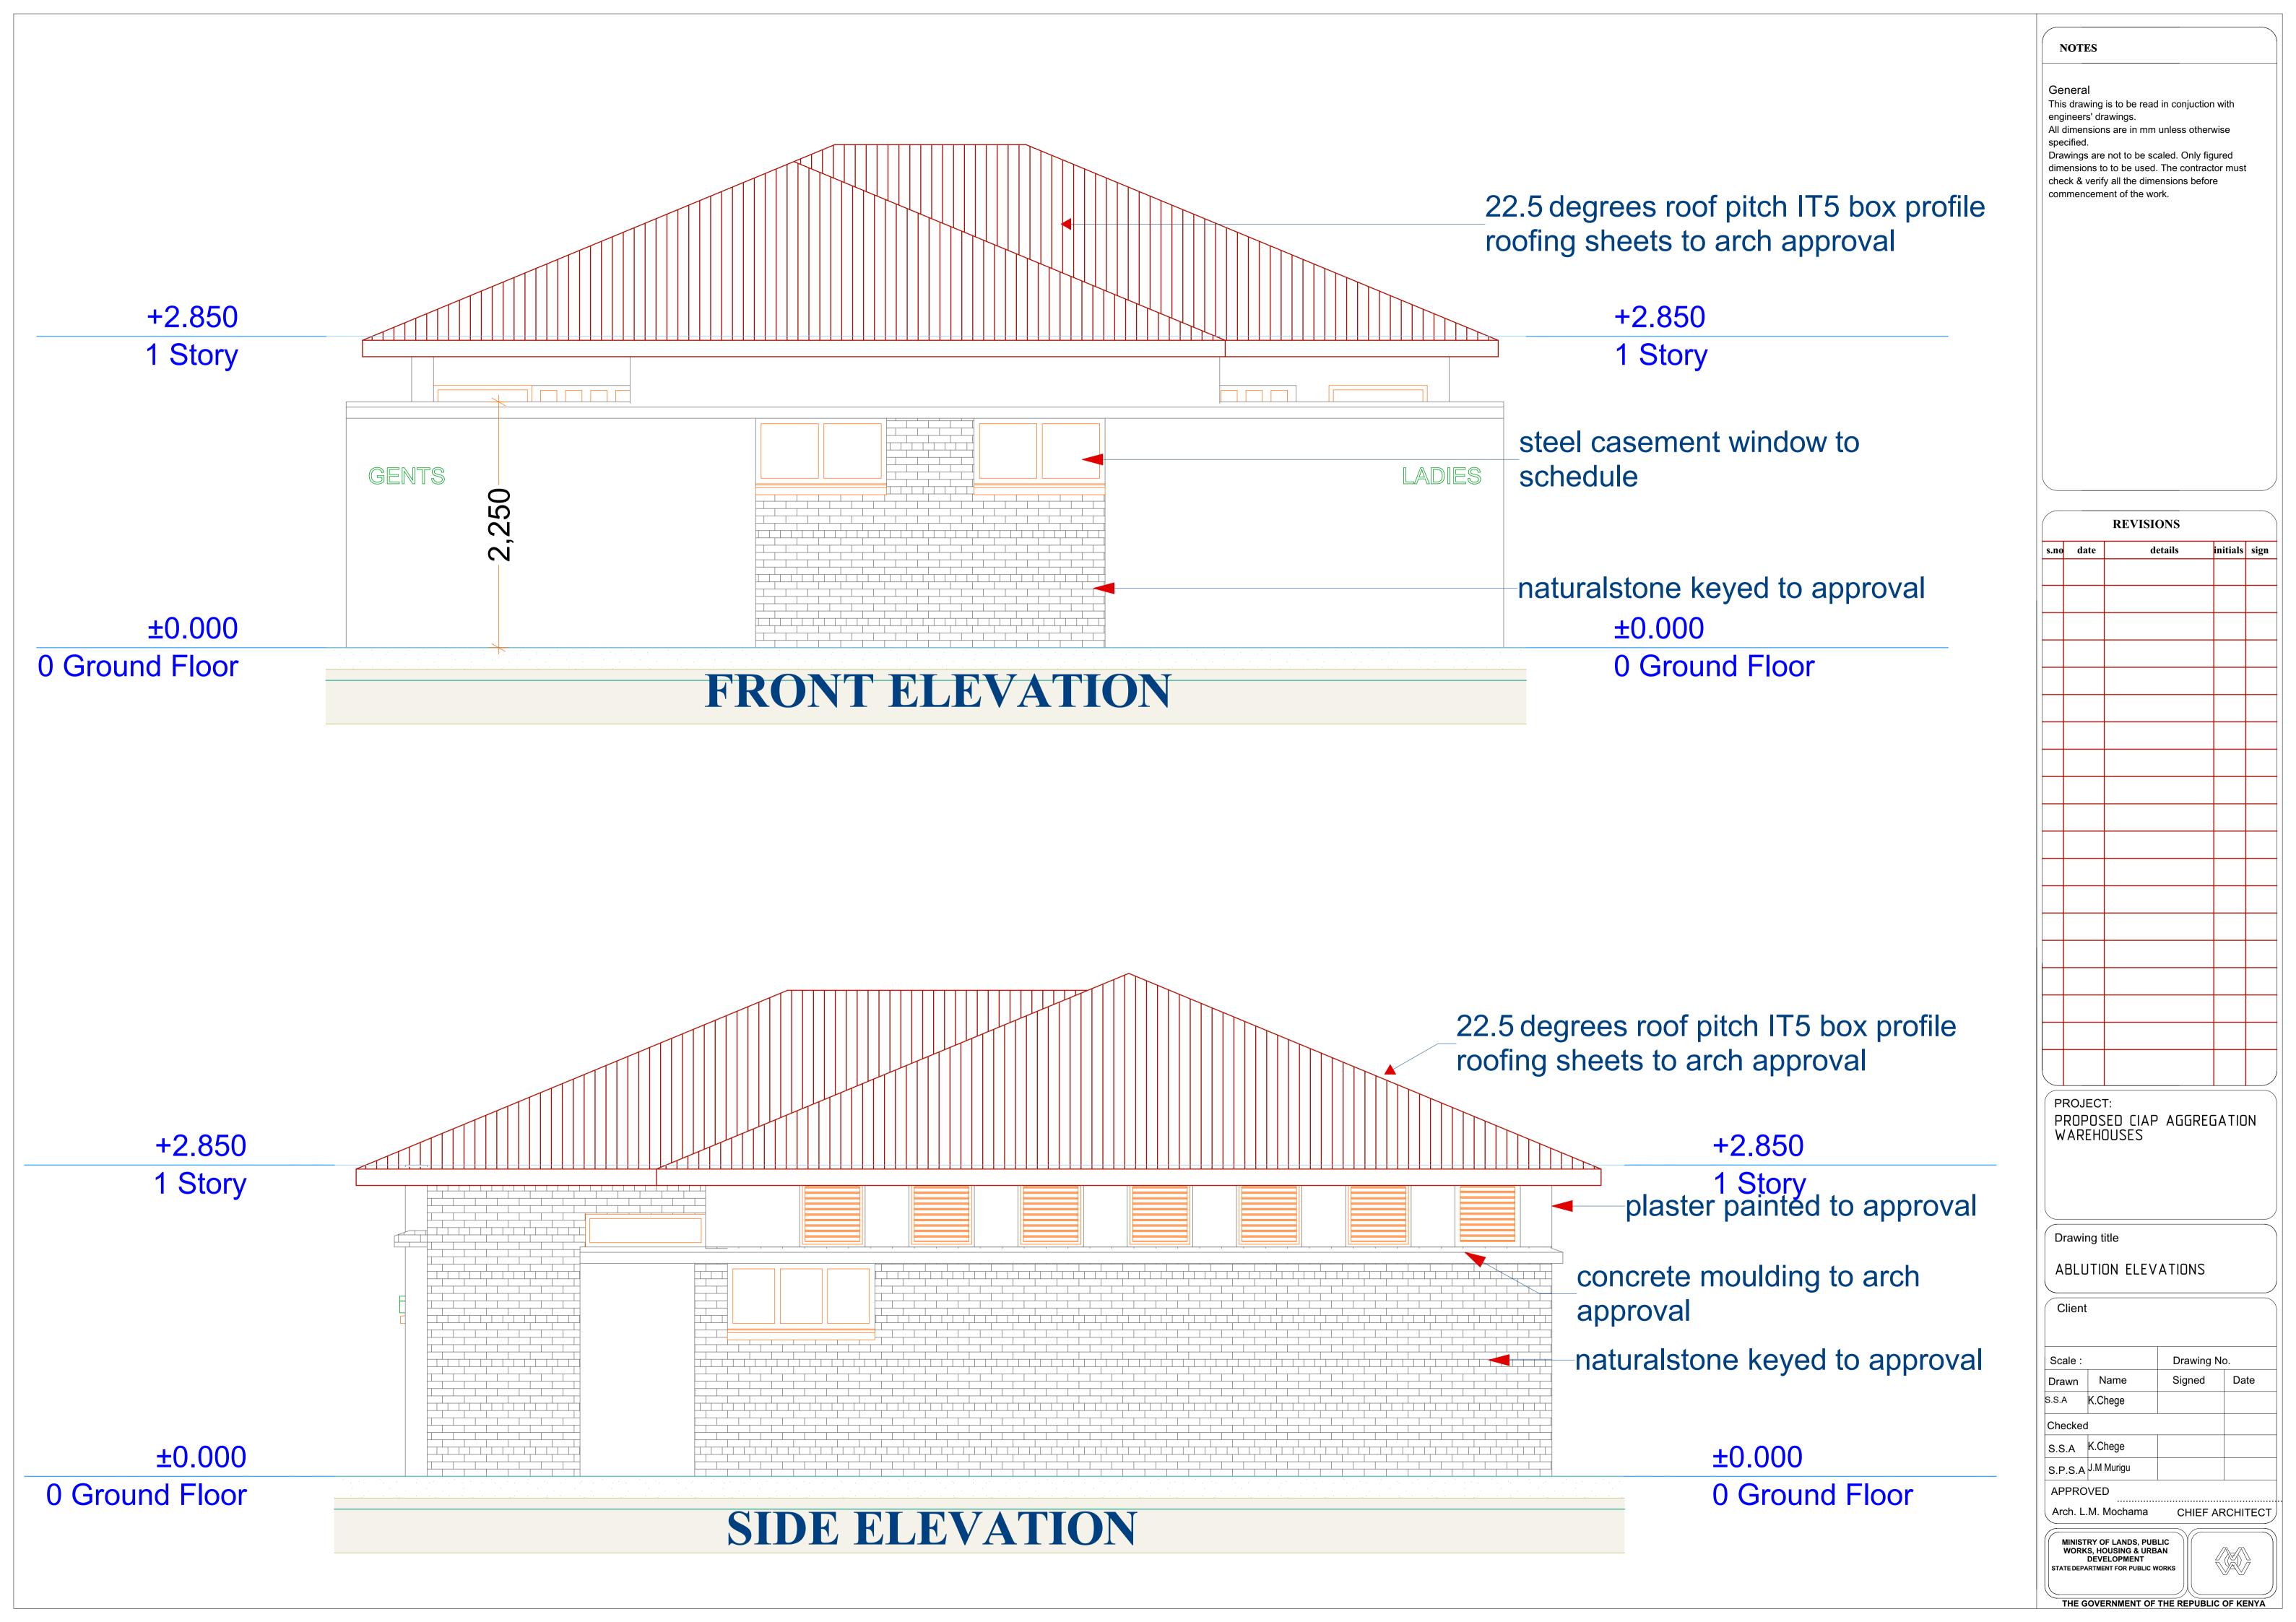

s.

All dimensions are in mm unless otherwise specified.

Drawings are not to be scaled. Only figured dimensions to to be used. The contractor must check & verify all the dimensions before commencement of the work.



Drawing title

Office Block

Client

| Scale : |         | Drawing No | Э.   |  |
|---------|---------|------------|------|--|
| Drawn   | Name    | Signed     | Date |  |
| S.S.A   | K.Chege |            |      |  |

Checked S.S.A K.Chege

S.S.A K.Chege
S.P.S.A J.M Murigu

APPROVED

Arch. L.M. Mochama CHIEF ARCHITECT

MINISTRY OF LANDS, PUBLIC WORKS, HOUSING & URBAN DEVELOPMENT STATE DEPARTMENT FOR PUBLIC WORKS





This drawing is to be read in conjuction with engineers' drawings.

Drawings are not to be scaled. Only figured

**REVISIONS** 



Drawing No.

CHIEF ARCHITECT







General
This drawing is to be read in conjuction with engineers' drawings.
All dimensions are in mm unless otherwise

specified.

Drawings are not to be scaled. Only figured dimensions to to be used. The contractor must check & verify all the dimensions before commencement of the work.



PROPOSED CIAP AGGREGATION WAREHOUSES

Drawing title
POWERHOUSE

Client

| Scale : |                                              | Drawing No | <b>D</b> . |  |
|---------|----------------------------------------------|------------|------------|--|
| Drawn   | Name                                         | Signed     | Date       |  |
| S.S.A   | K.Chege                                      |            |            |  |
| Chackad | <u>.                                    </u> |            |