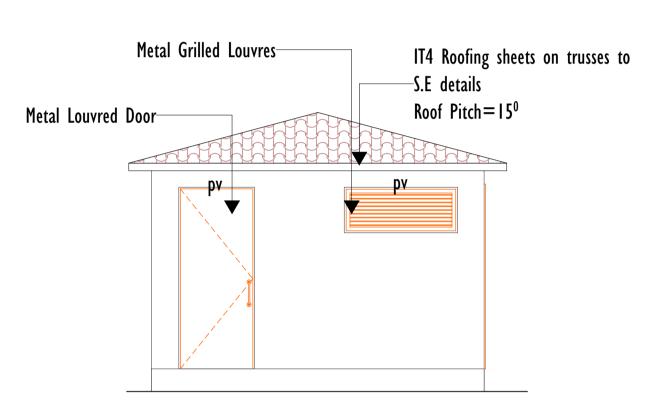

PUBLIC WORKS

details on A142 BRC mesh wire on I layer gauge 500 polythene sheeting SECTION 01 **SCALE 1:50** 

**ELEVATION 02** 

**ELEVATION 04** 

**SCALE 1:50** 

**SCALE 1:50** 

**NOTES** General This drawing is to be read in conjuction with engineers' drawings. All dimensions are in mm unless otherwise Drawings are not to be scaled. Only figured dimensions to to be used. The contractor must check & verify all the dimensions before commencement of the work.