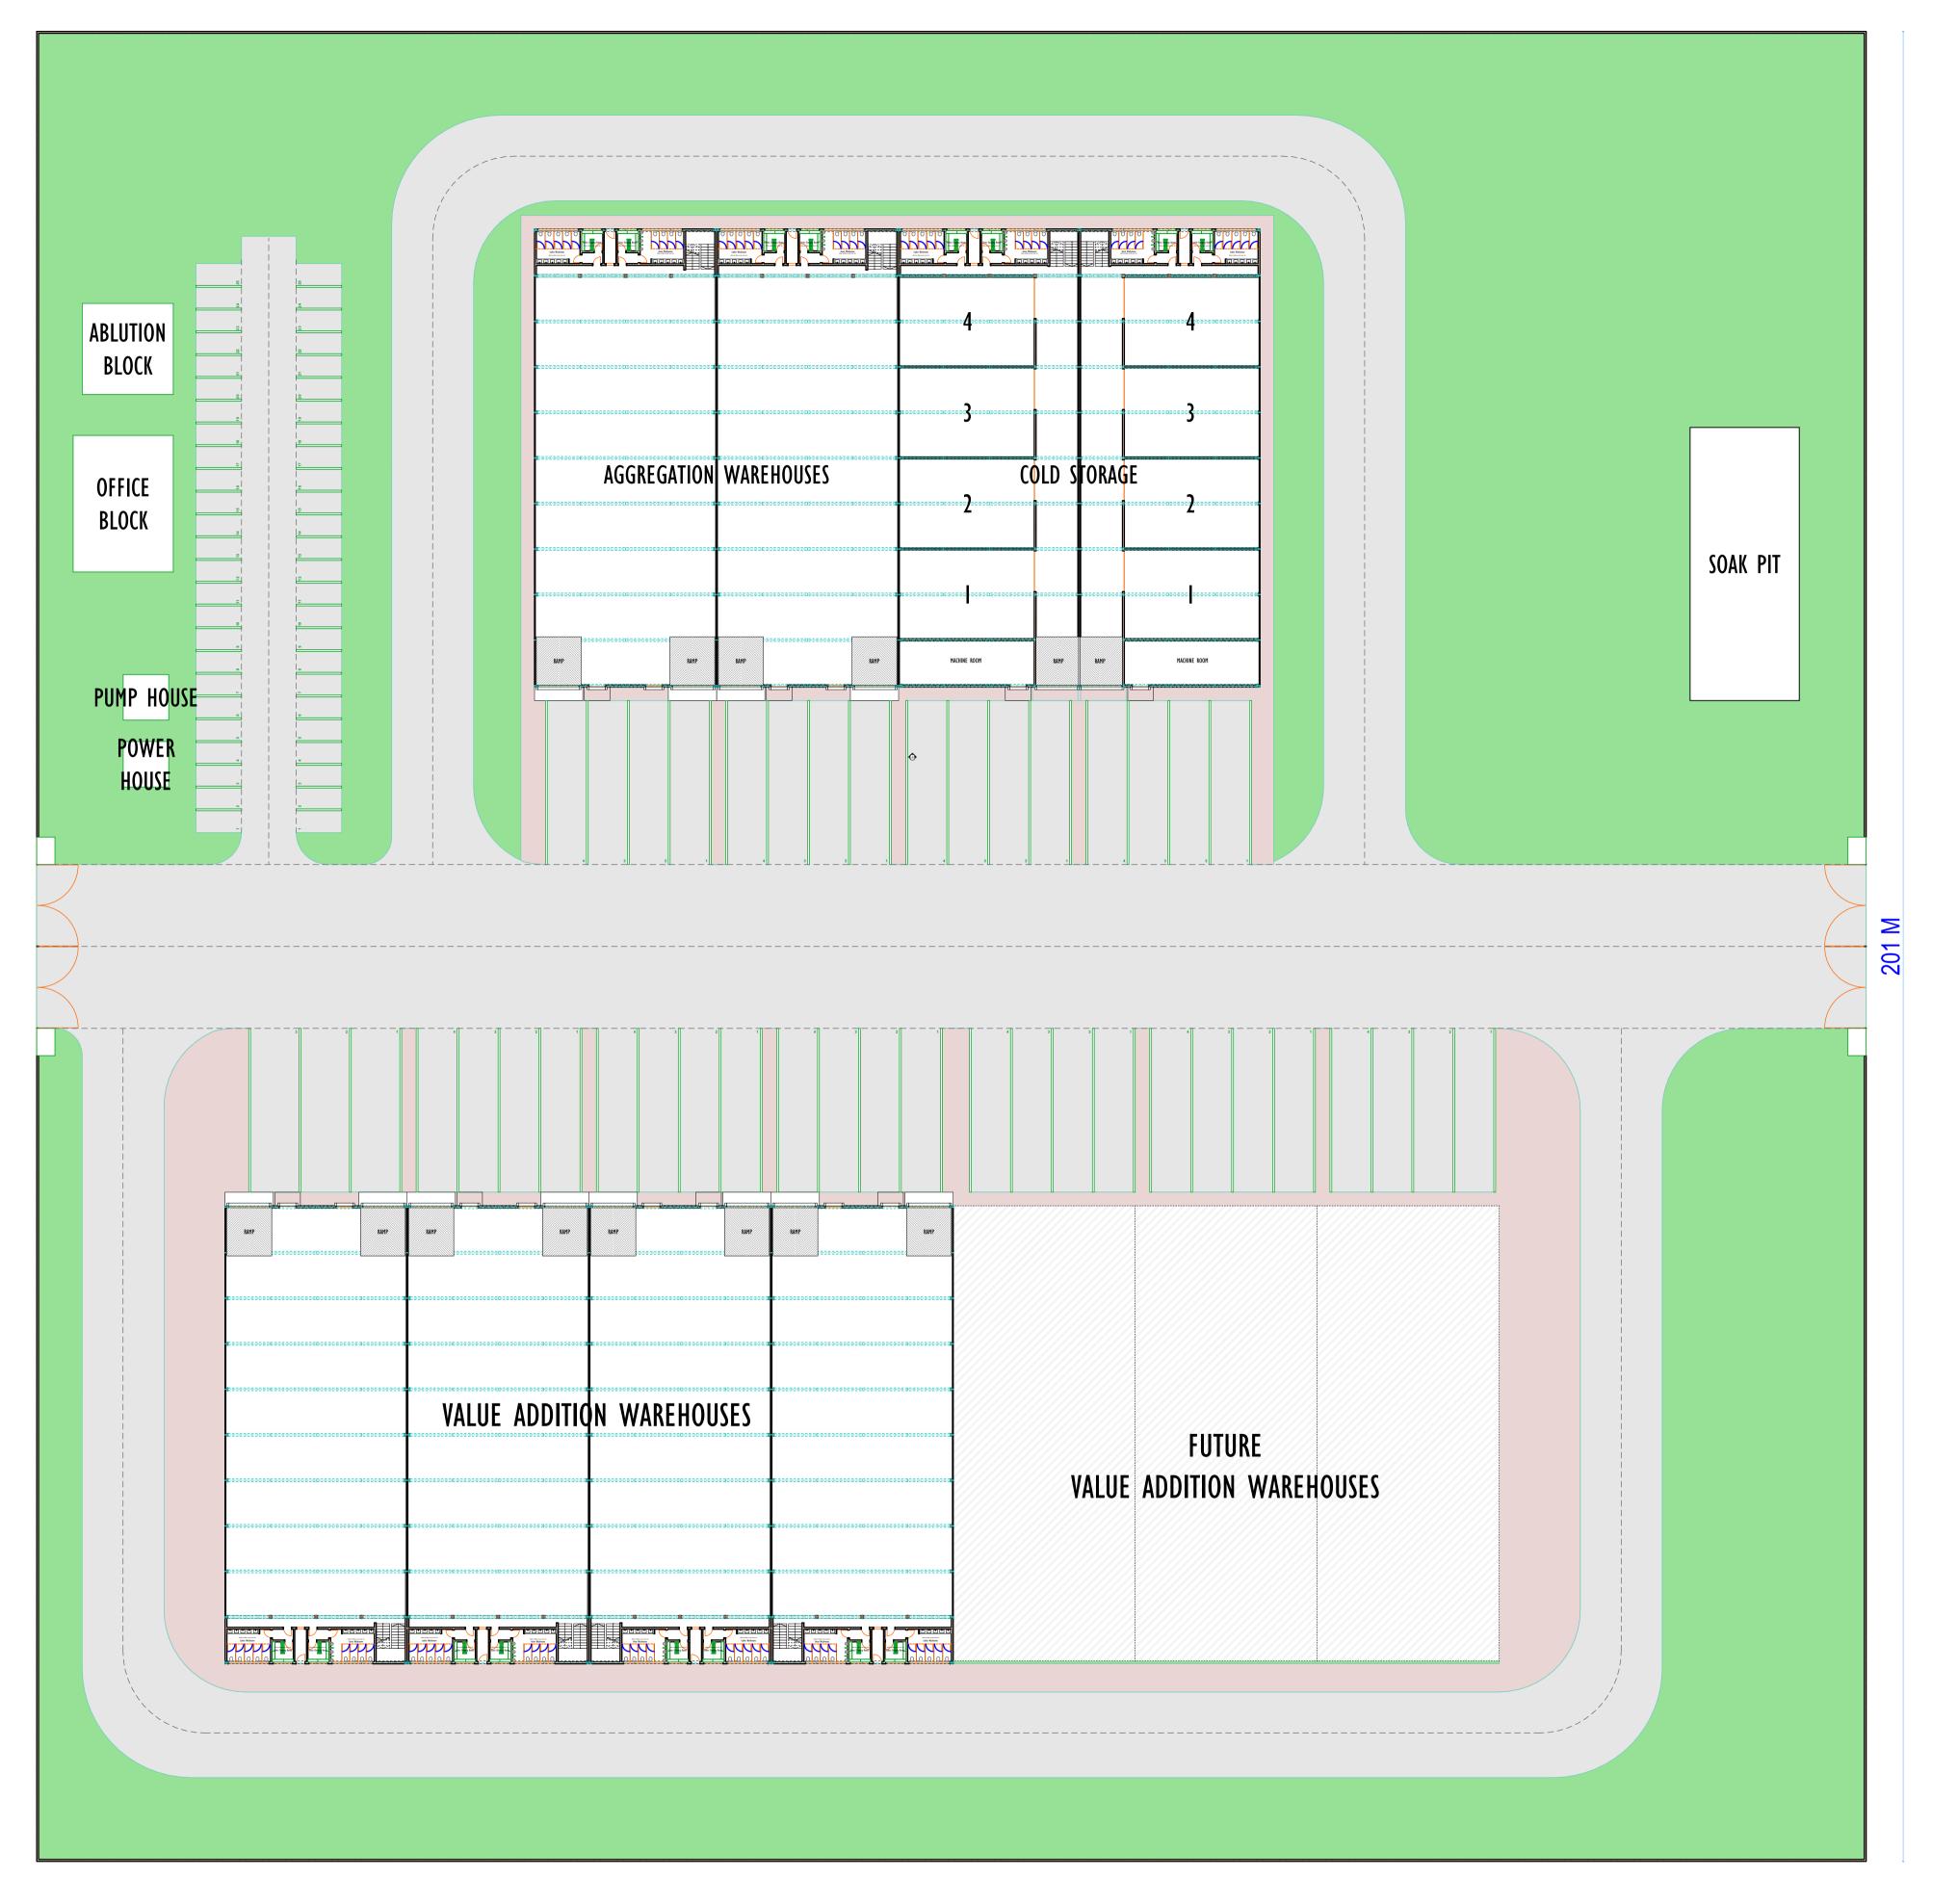

**REVISIONS** 

details

s.no date

initials sign

| _ | <u> </u> |  |
|---|----------|--|

PROJECT:
PROPOSED CIAP AGGREGATION
WAREHOUSES

Drawing title

Revised Site Layout 01

Client

| Scale : | Scale : |        | ο.   |
|---------|---------|--------|------|
| Drawn   | Name    | Signed | Date |
| S.S.A   | K.Chege |        |      |
| Checked |         |        |      |

Checked S.S.A K.Chege

S.P.S.A J.M Murigu

APPROVED

Arch. L.M. Mochama CHIEF ARCHITECT

MINISTRY OF LANDS, PUBLIC WORKS, HOUSING & URBAN DEVELOPMENT STATE DEPARTMENT FOR PUBLIC WORKS

PARTMENT FOR PUBLIC WORKS

General This drawing is to be read in conjuction with engineers' drawings. All dimensions are in mm unless otherwise specified.