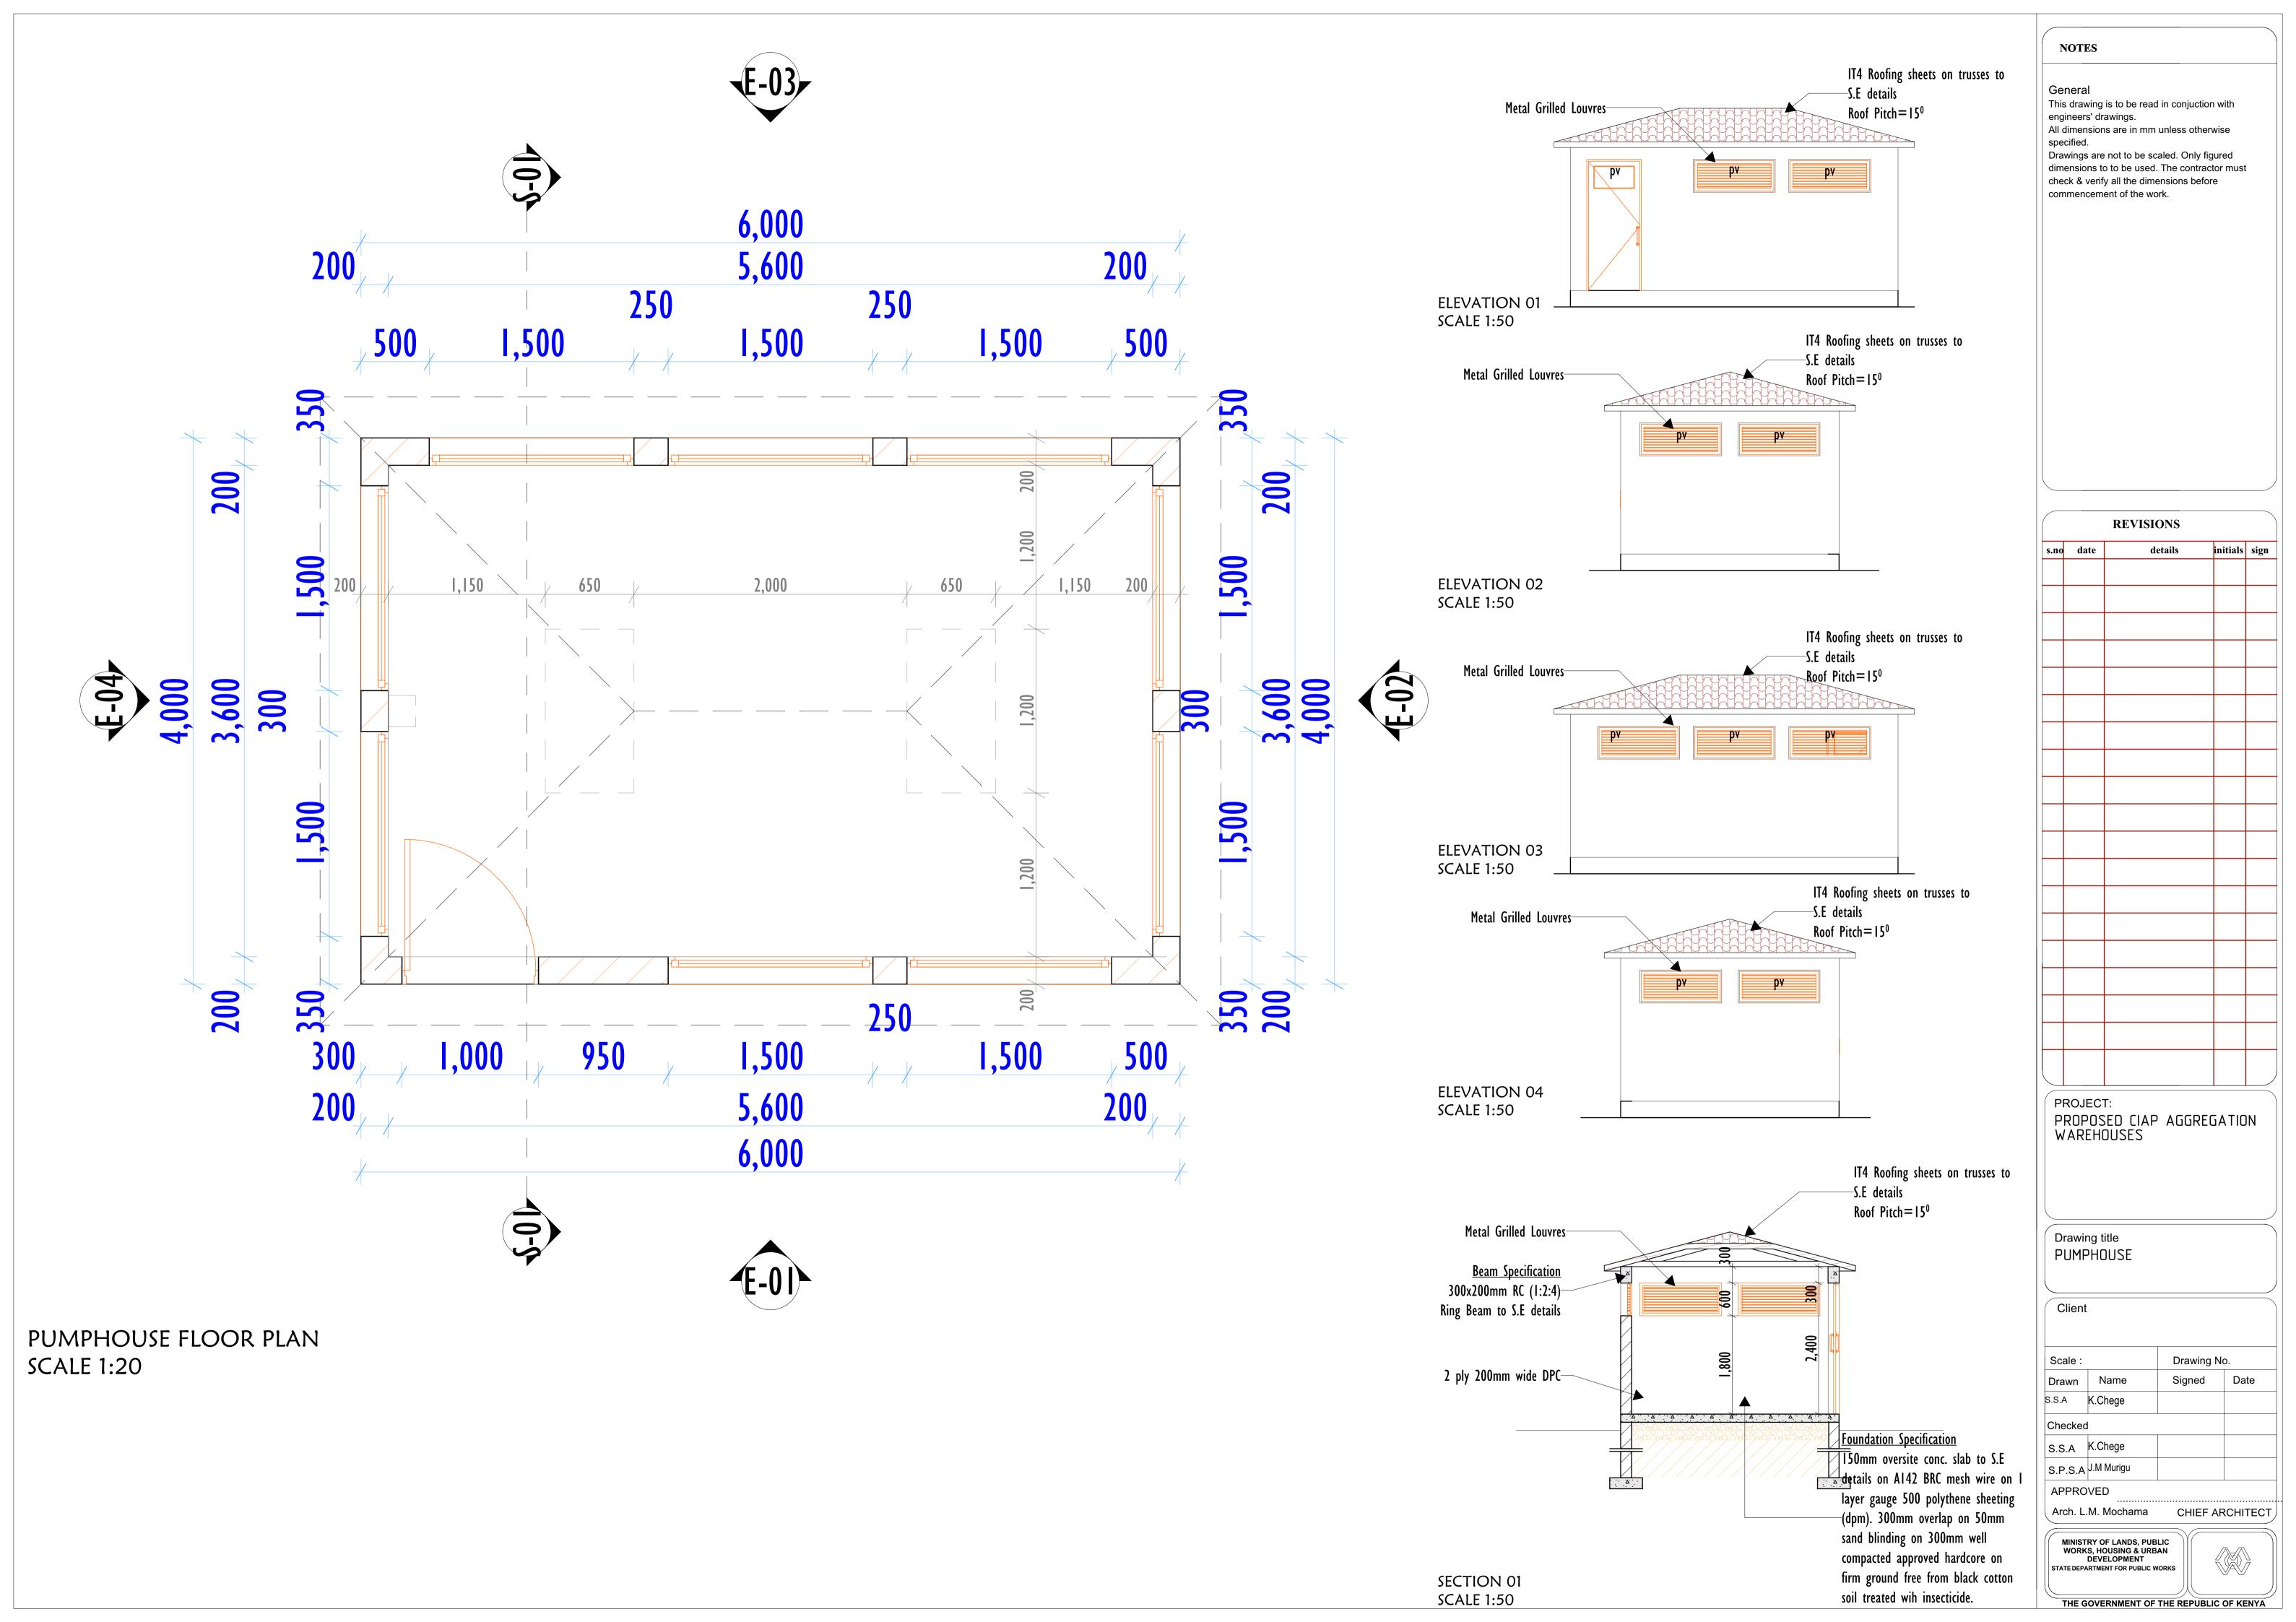

All dimensions are in mm unless otherwise specified.

Drawings are not to be scaled. Only figured dimensions to to be used. The contractor must check & verify all the dimensions before commencement of the work.



Drawing title

Office Block

Client

| Scale : |         | Drawing No | Э.   |  |
|---------|---------|------------|------|--|
| Drawn   | Name    | Signed     | Date |  |
| S.S.A   | K.Chege |            |      |  |

Checked S.S.A K.Chege

S.S.A K.Chege
S.P.S.A J.M Murigu

APPROVED

Arch. L.M. Mochama CHIEF ARCHITECT

MINISTRY OF LANDS, PUBLIC WORKS, HOUSING & URBAN DEVELOPMENT STATE DEPARTMENT FOR PUBLIC WORKS





This drawing is to be read in conjuction with engineers' drawings.

Drawings are not to be scaled. Only figured

**REVISIONS** 



Drawing No.

CHIEF ARCHITECT







General
This drawing is to be read in conjuction with engineers' drawings.
All dimensions are in mm unless otherwise

specified.

Drawings are not to be scaled. Only figured dimensions to to be used. The contractor must check & verify all the dimensions before commencement of the work.



PROPOSED CIAP AGGREGATION WAREHOUSES

Drawing title
POWERHOUSE

Client

| Scale : |                                              | Drawing No | <b>D</b> . |  |
|---------|----------------------------------------------|------------|------------|--|
| Drawn   | Name                                         | Signed     | Date       |  |
| S.S.A   | K.Chege                                      |            |            |  |
| Chackad | <u>.                                    </u> |            |