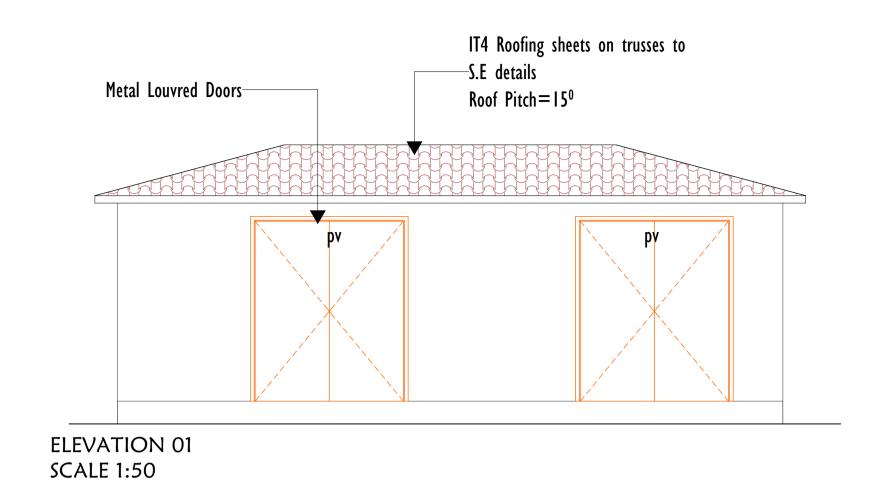

PUBLIC WORKS

details on A142 BRC mesh wire on I layer gauge 500 polythene sheeting SECTION 01 **SCALE 1:50** 

**ELEVATION 02** 

**ELEVATION 04** 

**SCALE 1:50** 

**SCALE 1:50** 

**NOTES** General This drawing is to be read in conjuction with engineers' drawings. All dimensions are in mm unless otherwise Drawings are not to be scaled. Only figured dimensions to to be used. The contractor must check & verify all the dimensions before commencement of the work.