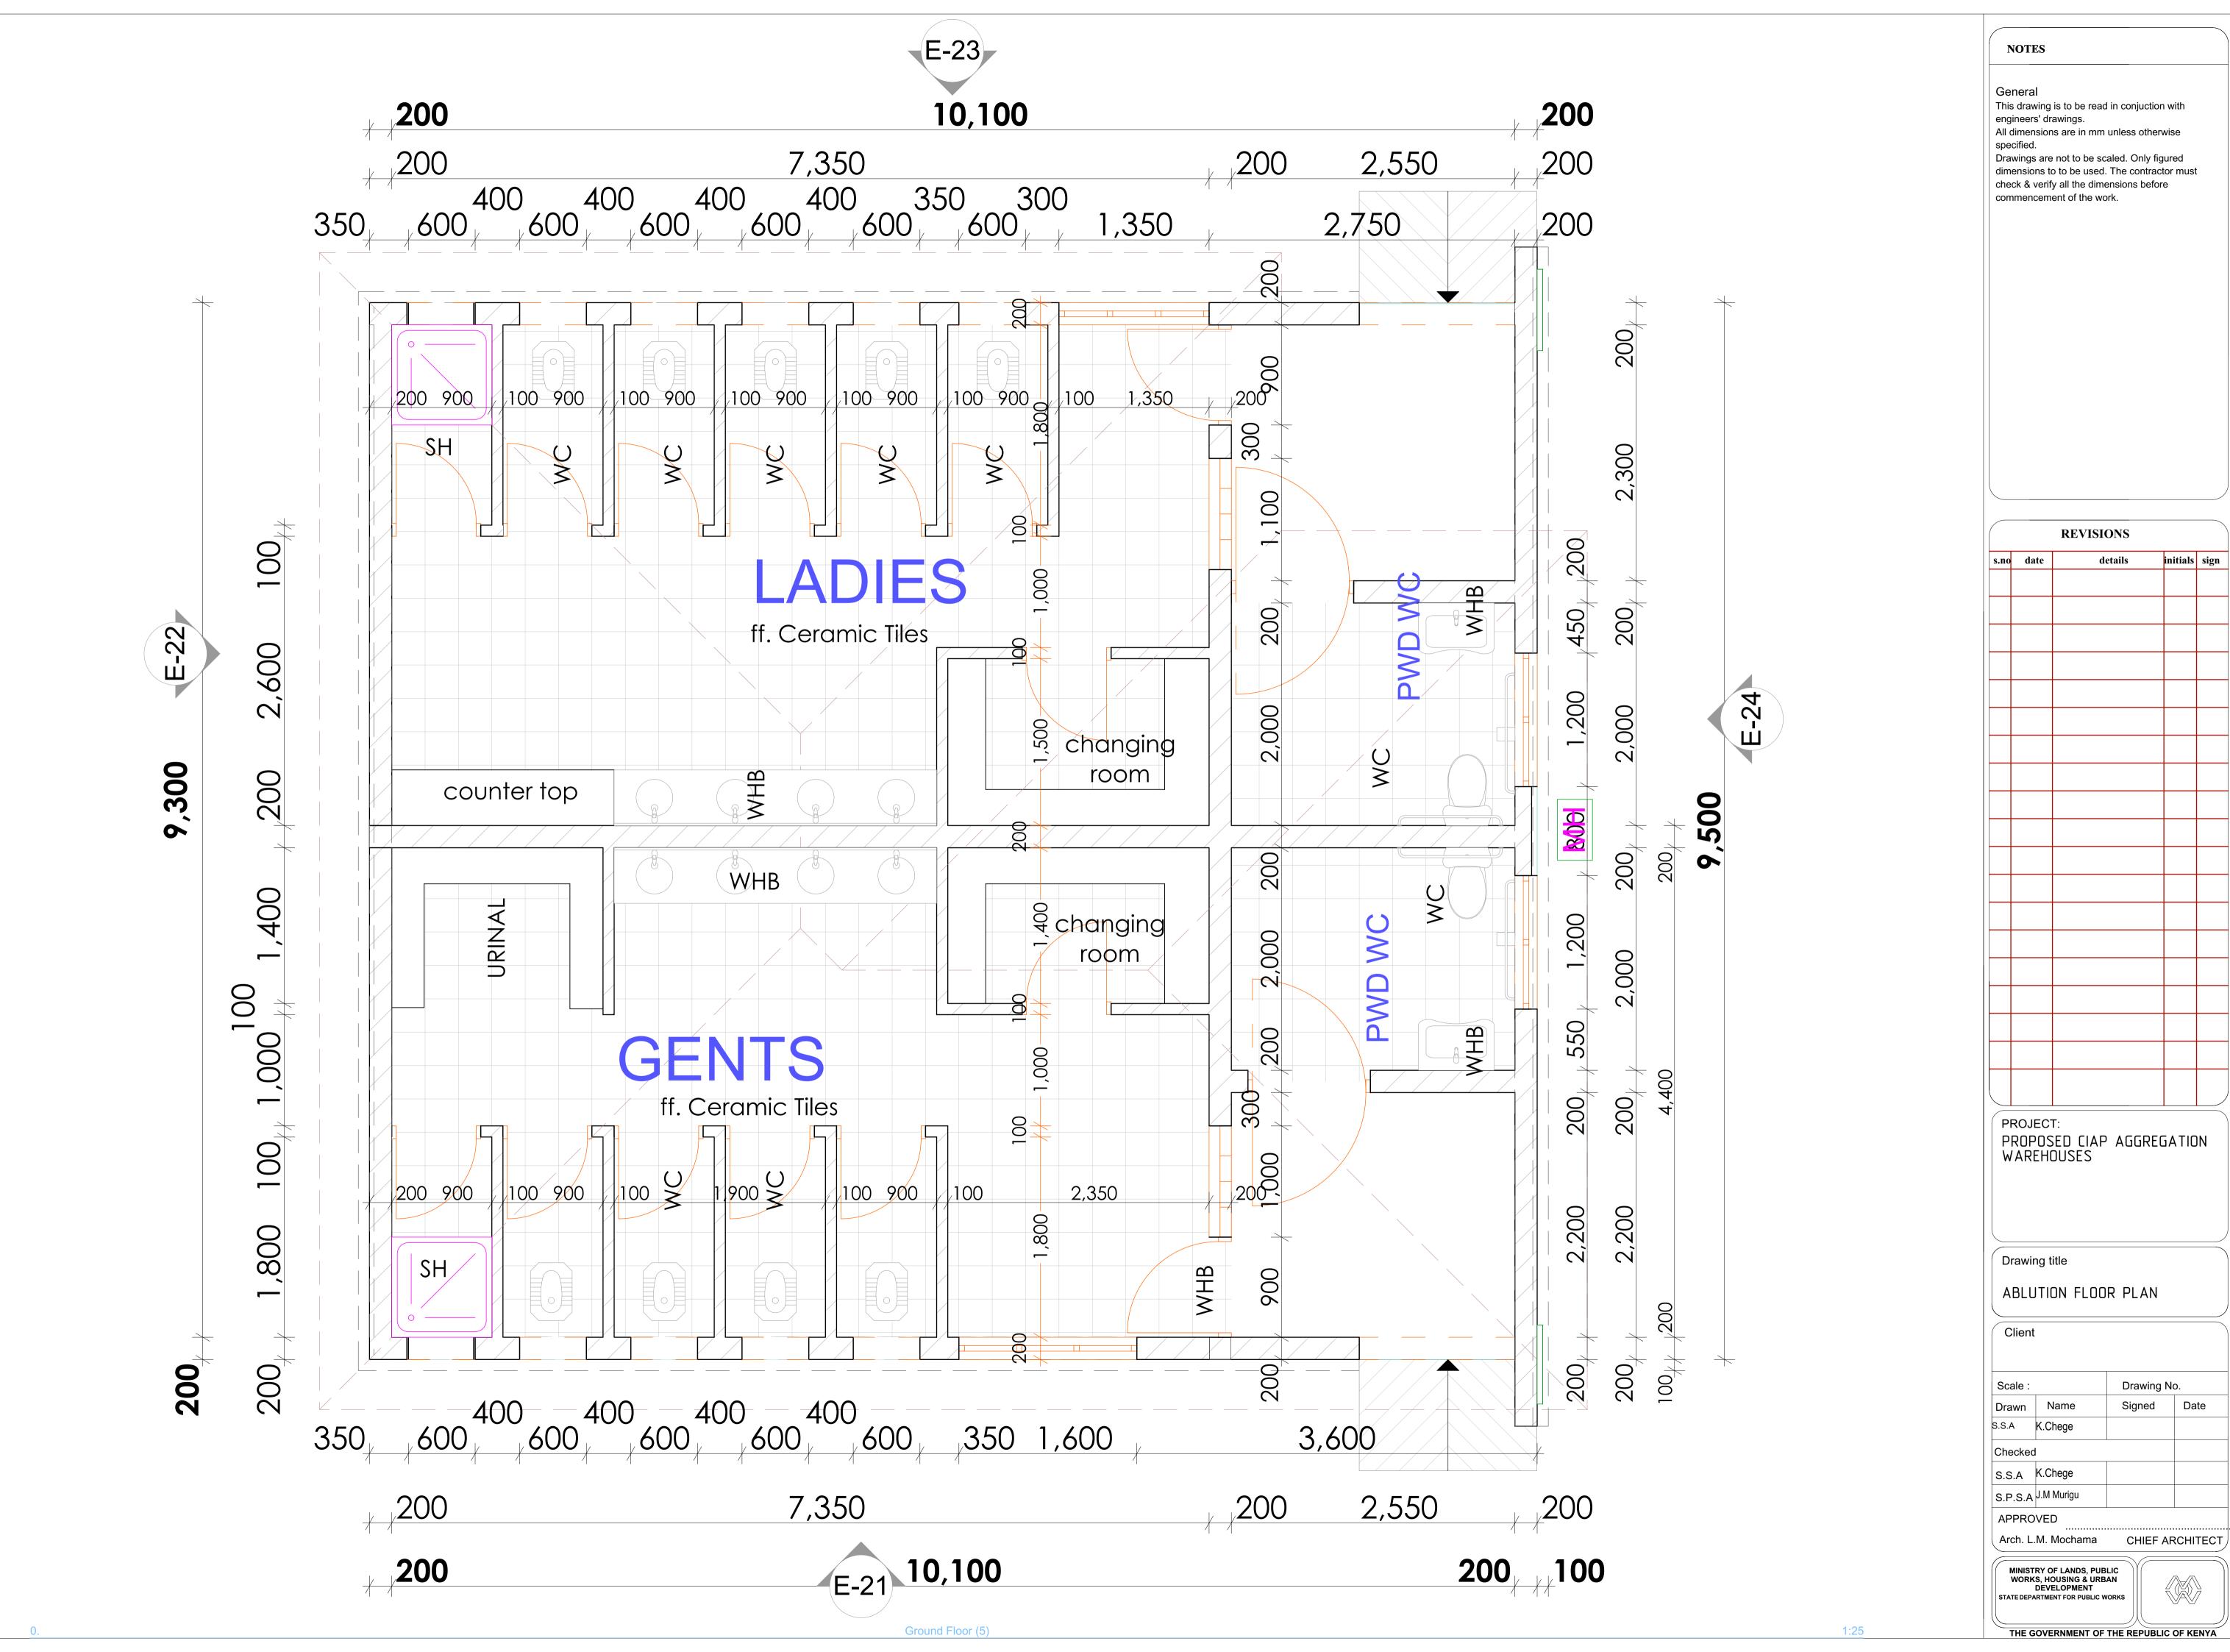

Drawing title

Warehouse – Ground Floor Washrooms

PROPOSED CIAP AGGREGATION WAREHOUSES

Client

| Scale : |         | Drawing No | <b>D</b> . |
|---------|---------|------------|------------|
| Drawn   | Name    | Signed     | Date       |
| S.S.A   | K.Chege |            |            |
| Checked | 1       |            |            |
| C C A   | K Chege |            |            |