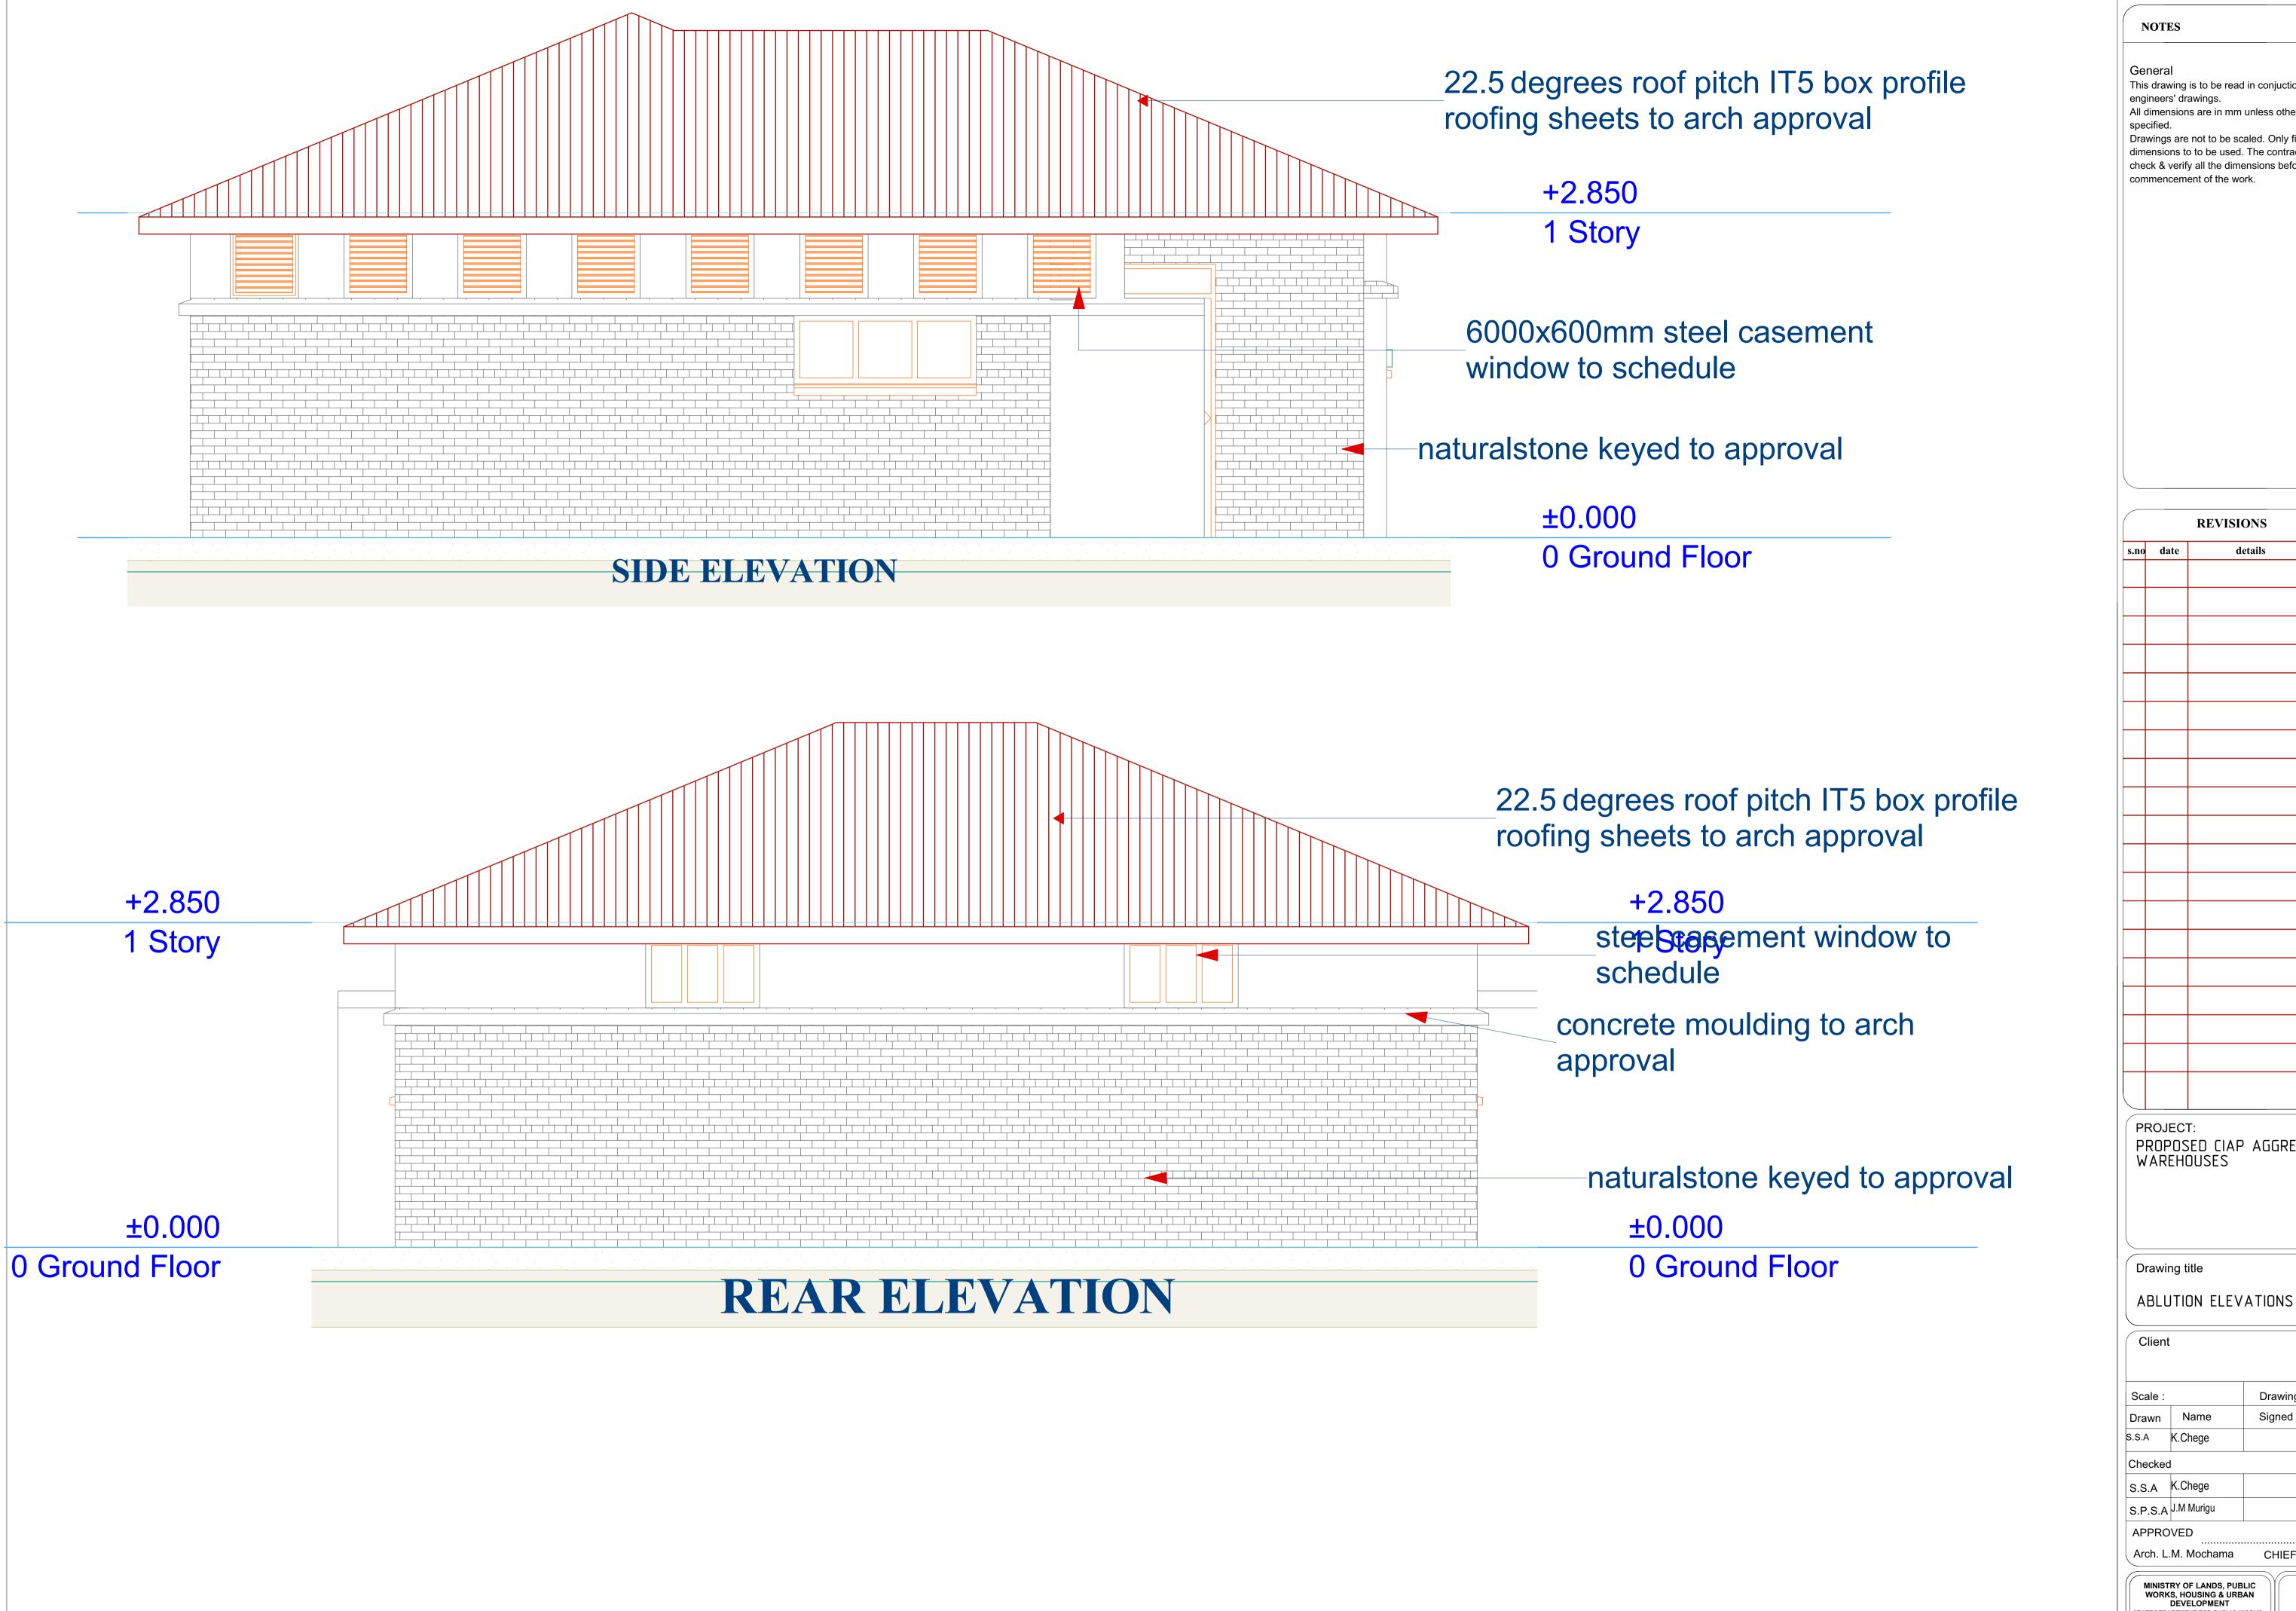

Drawing title

Office Block

Client

| Scale : |         | Drawing No | Э.   |  |
|---------|---------|------------|------|--|
| Drawn   | Name    | Signed     | Date |  |
| S.S.A   | K.Chege |            |      |  |