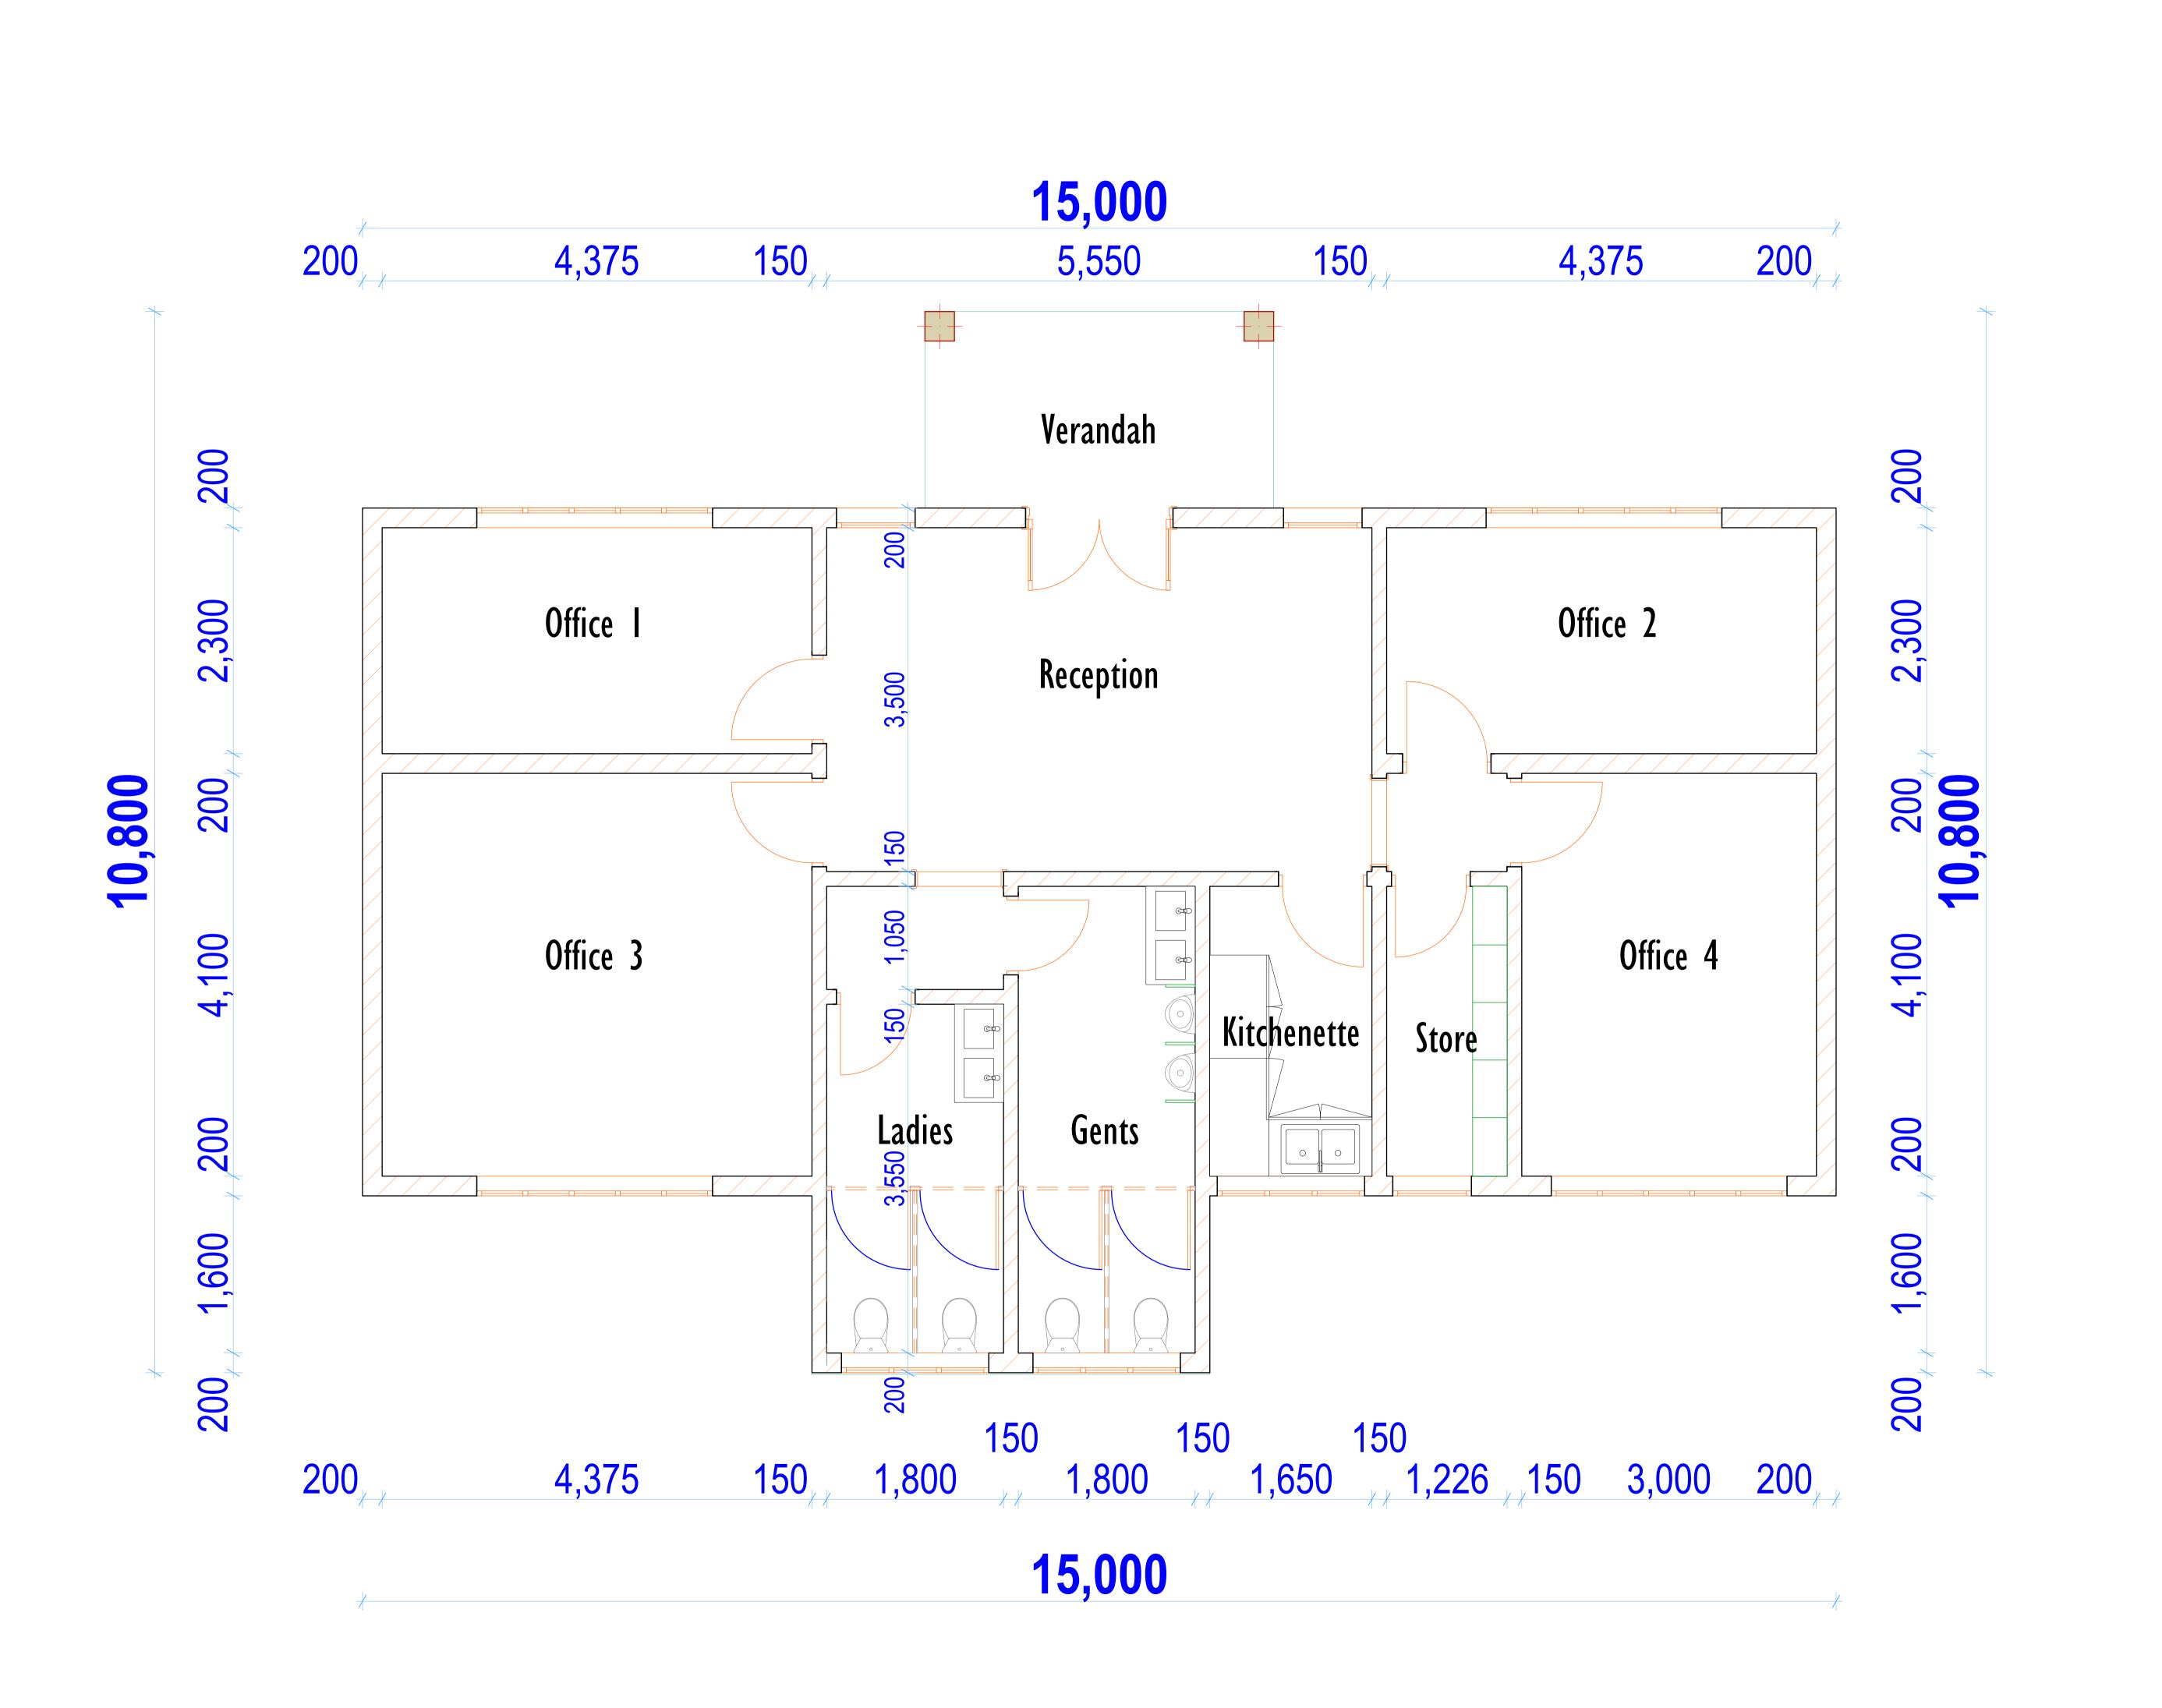

Drawing title

Office Block

Client

| Scale : |         | Drawing No | Э.   |  |
|---------|---------|------------|------|--|
| Drawn   | Name    | Signed     | Date |  |
| S.S.A   | K.Chege |            |      |  |