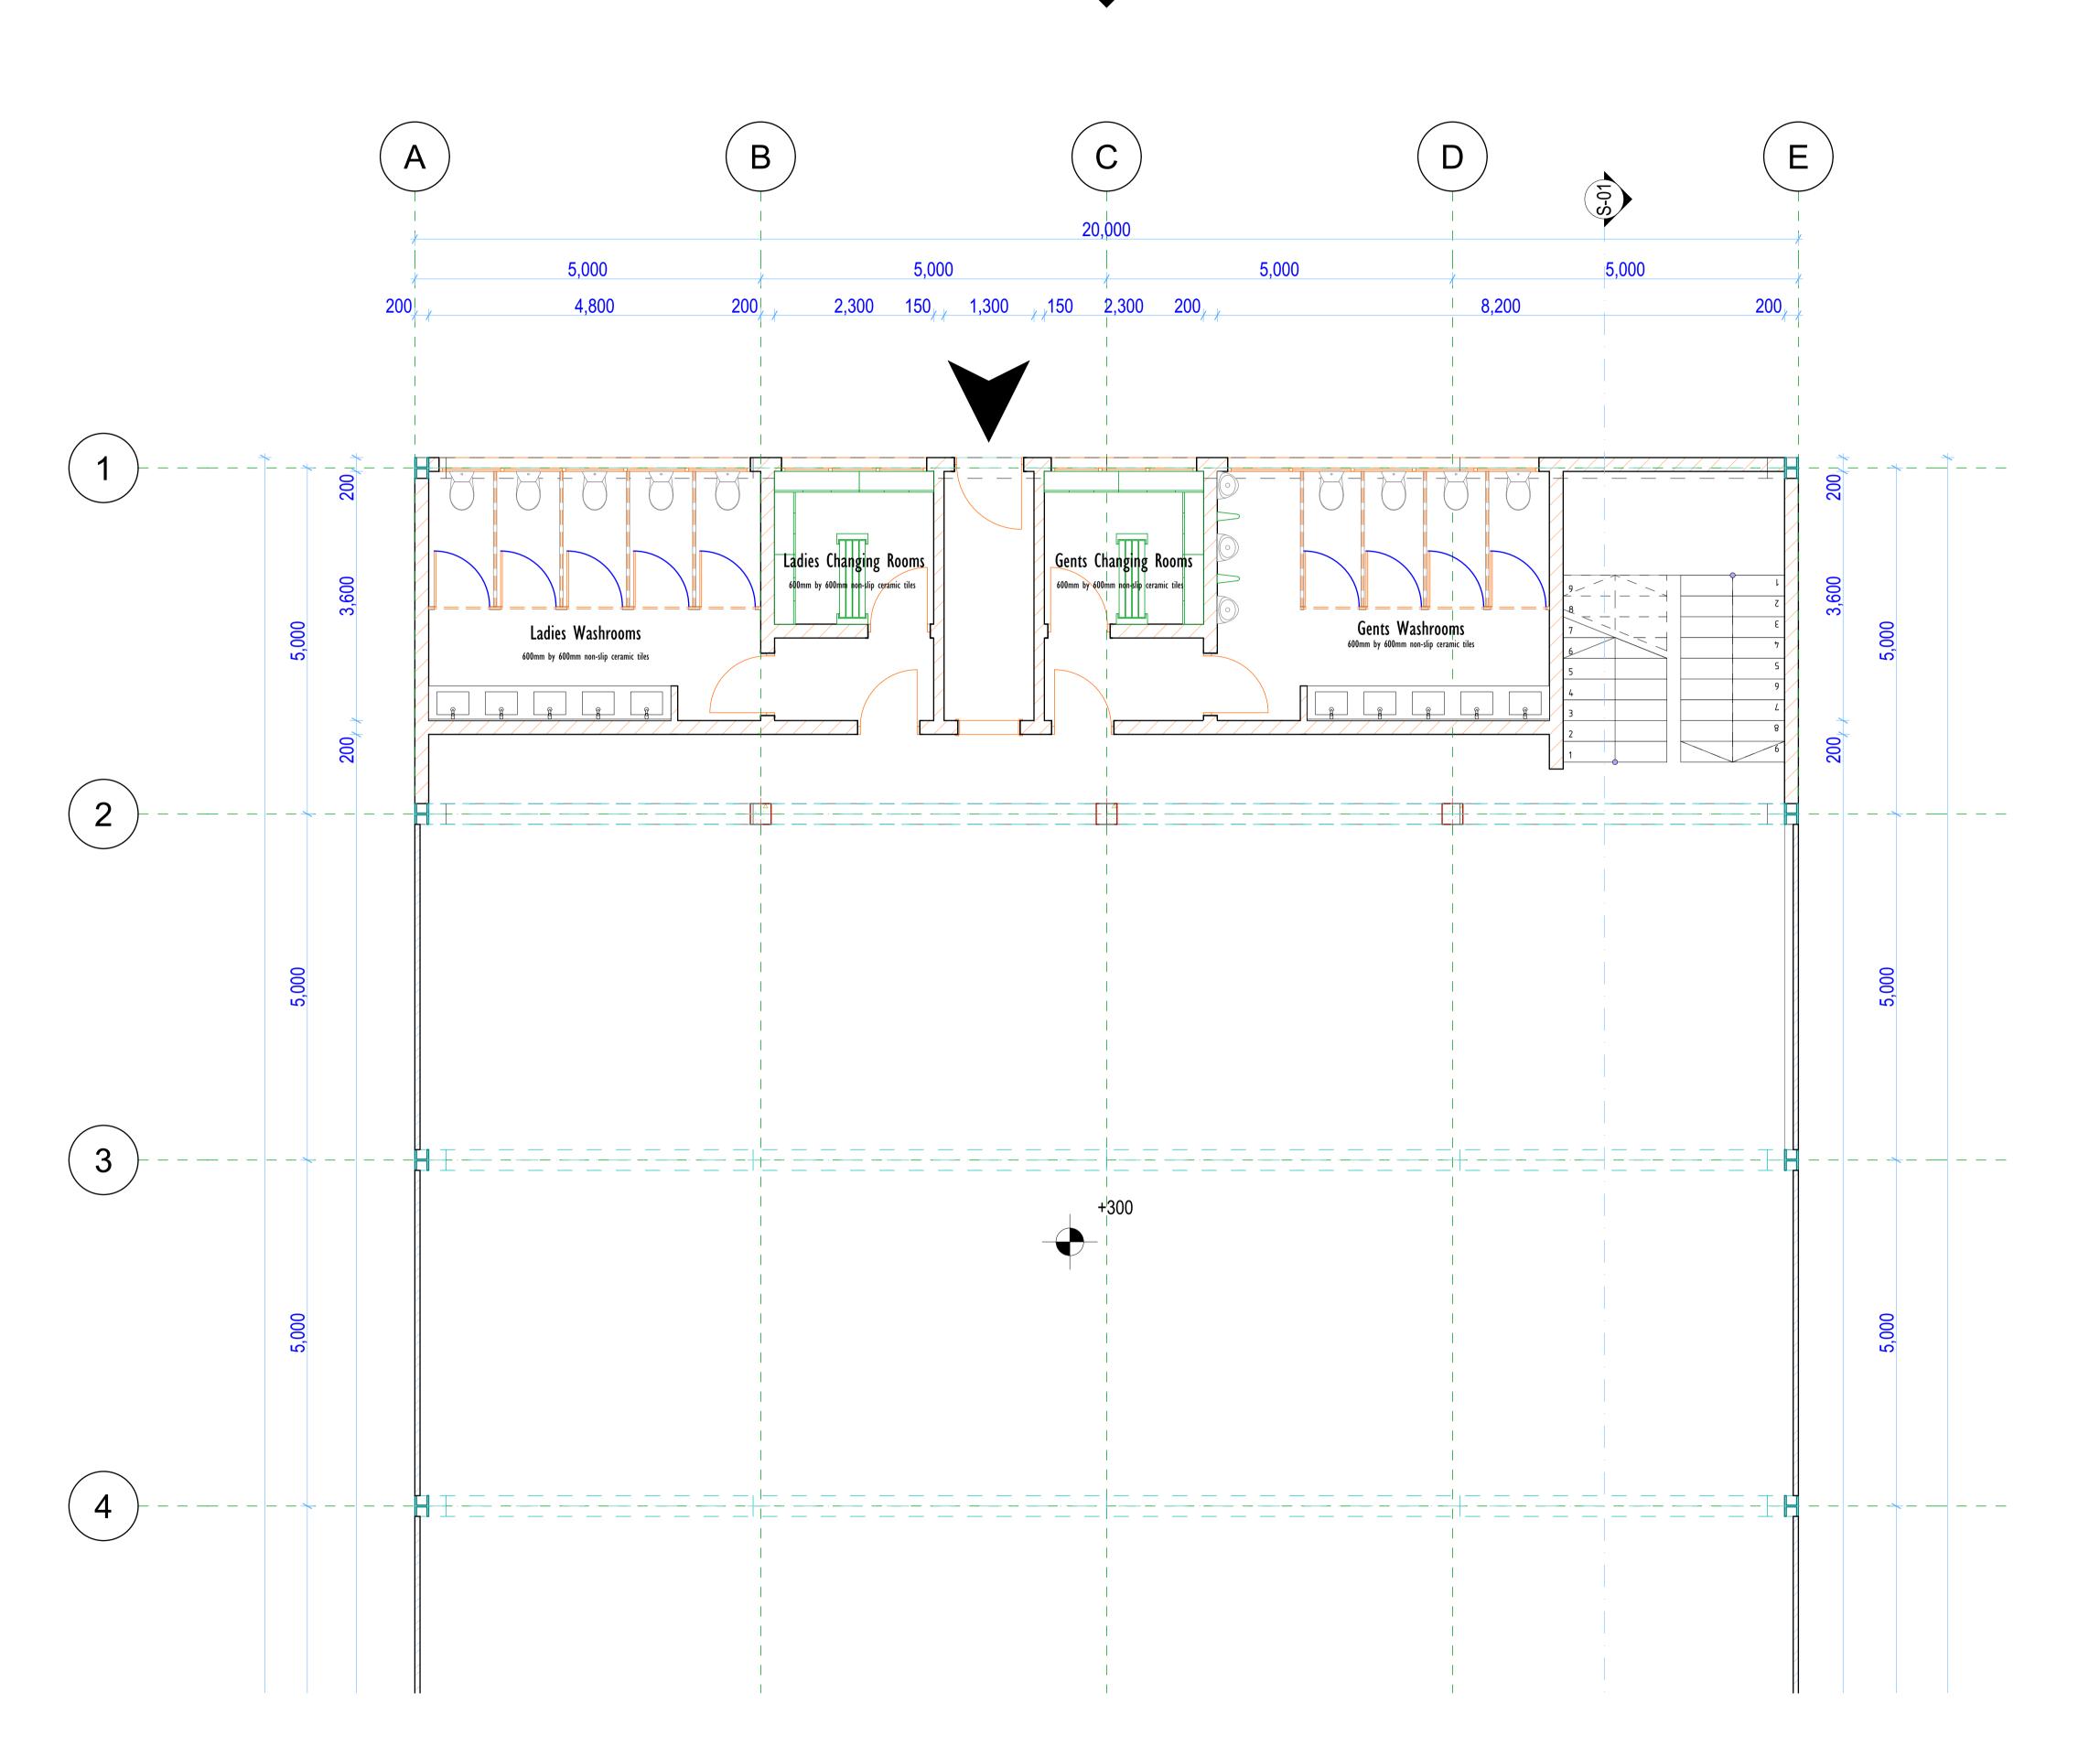

Drawing title

Warehouse – Ground Floor Washrooms

PROPOSED CIAP AGGREGATION WAREHOUSES

Client

| Scale : |         | Drawing No | <b>D</b> . |
|---------|---------|------------|------------|
| Drawn   | Name    | Signed     | Date       |
| S.S.A   | K.Chege |            |            |
| Checked | 1       |            |            |
| C C A   | K Chege |            |            |