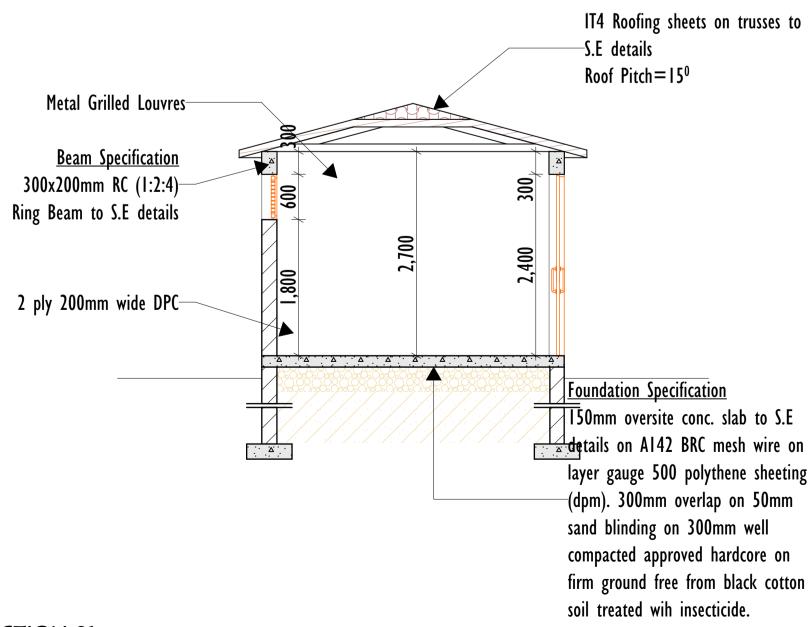

PUBLIC WORKS

details on A142 BRC mesh wire on I layer gauge 500 polythene sheeting SECTION 01 **SCALE 1:50** 

**ELEVATION 02** 

**ELEVATION 04** 

**SCALE 1:50** 

**SCALE 1:50** 

**NOTES** General This drawing is to be read in conjuction with engineers' drawings. All dimensions are in mm unless otherwise Drawings are not to be scaled. Only figured dimensions to to be used. The contractor must check & verify all the dimensions before commencement of the work.