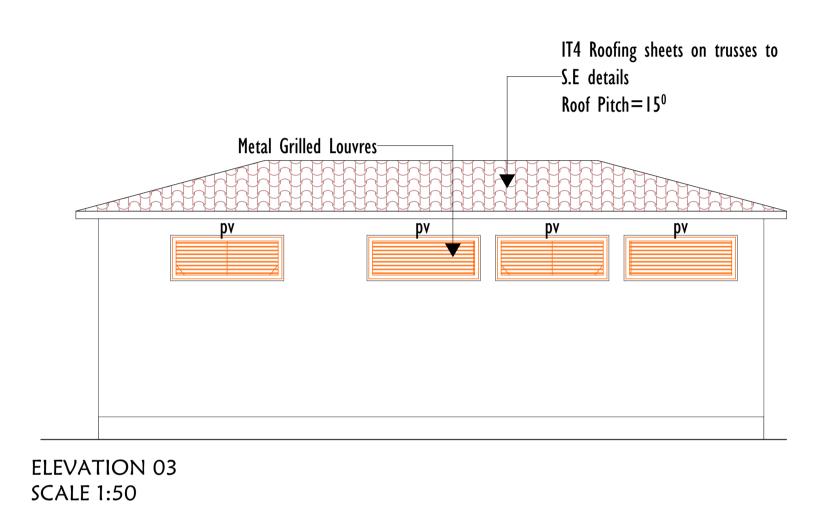

PUBLIC WORKS

details on A142 BRC mesh wire on I layer gauge 500 polythene sheeting SECTION 01 **SCALE 1:50** 

**ELEVATION 02** 

**ELEVATION 04** 

**SCALE 1:50** 

**SCALE 1:50** 

**NOTES** General This drawing is to be read in conjuction with engineers' drawings. All dimensions are in mm unless otherwise Drawings are not to be scaled. Only figured dimensions to to be used. The contractor must check & verify all the dimensions before commencement of the work.