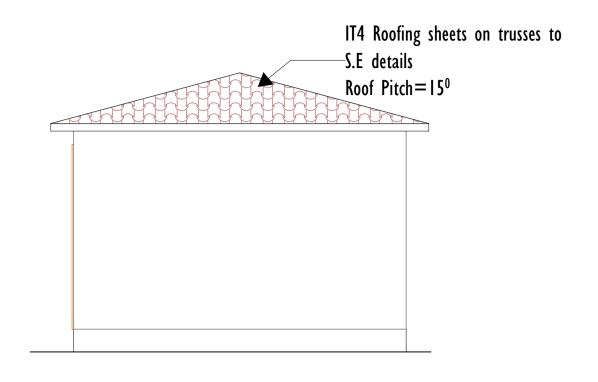

PUBLIC WORKS

details on A142 BRC mesh wire on I layer gauge 500 polythene sheeting SECTION 01 **SCALE 1:50** 

**ELEVATION 02** 

**ELEVATION 04** 

**SCALE 1:50** 

**SCALE 1:50** 

**NOTES** General This drawing is to be read in conjuction with engineers' drawings. All dimensions are in mm unless otherwise Drawings are not to be scaled. Only figured dimensions to to be used. The contractor must check & verify all the dimensions before commencement of the work.