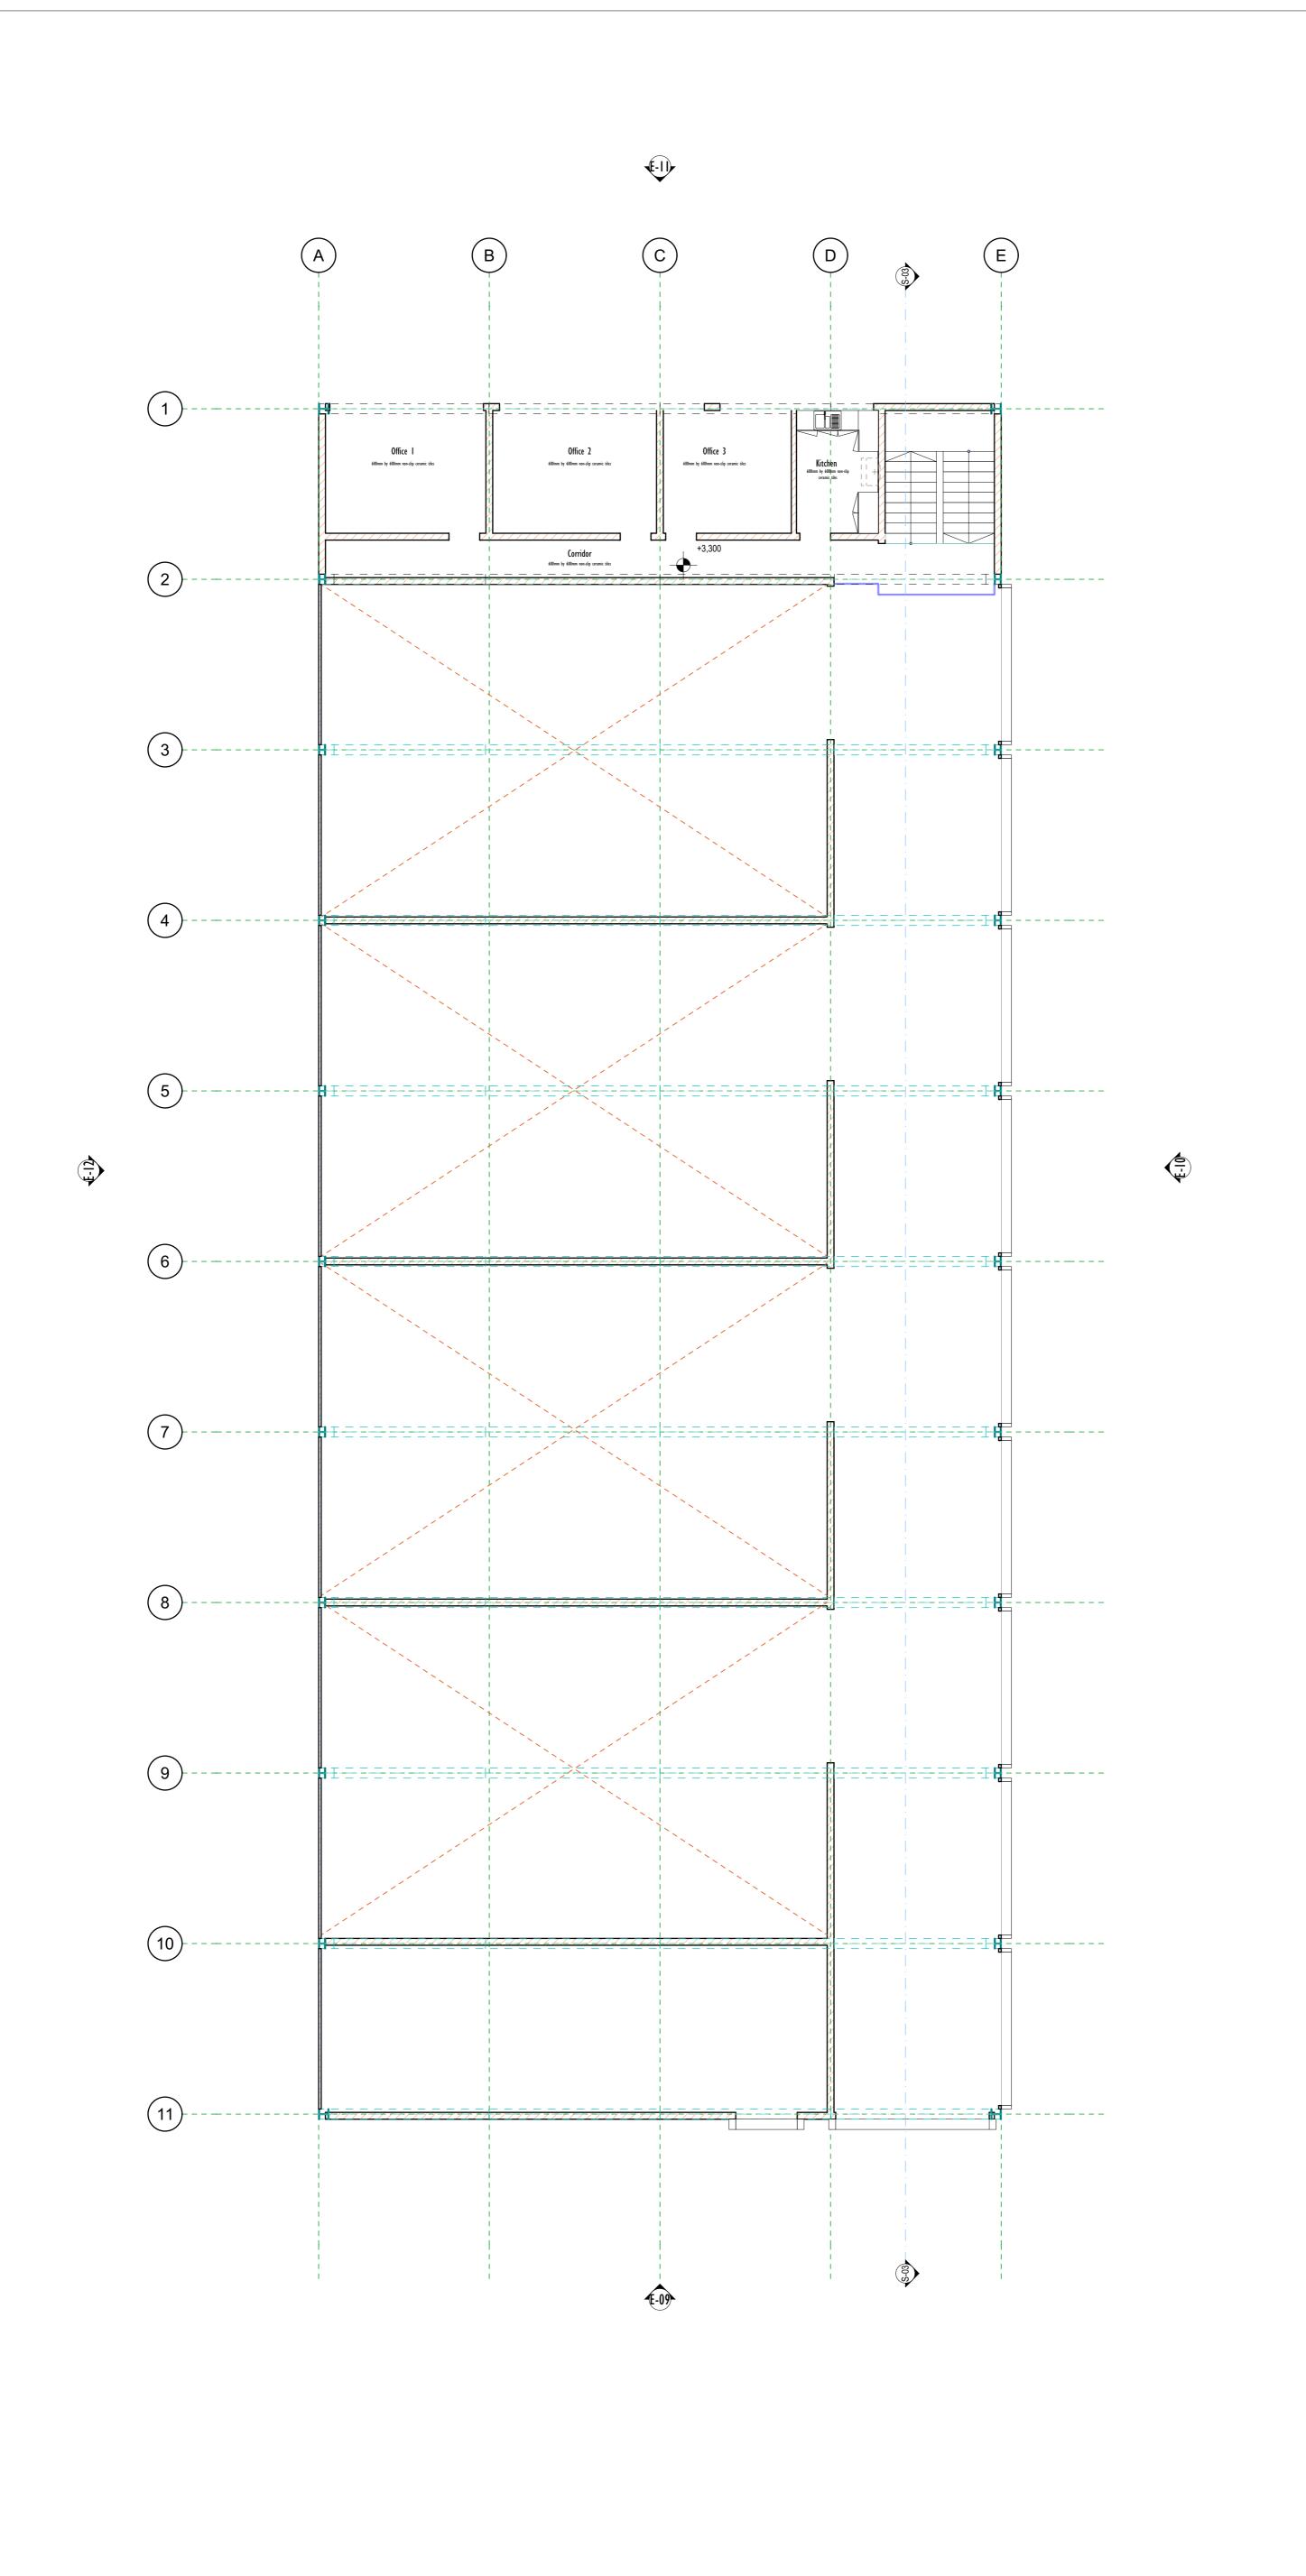

Drawing title

Office Block

Client

| Scale : |         | Drawing No | Э.   |  |
|---------|---------|------------|------|--|
| Drawn   | Name    | Signed     | Date |  |
| S.S.A   | K.Chege |            |      |  |