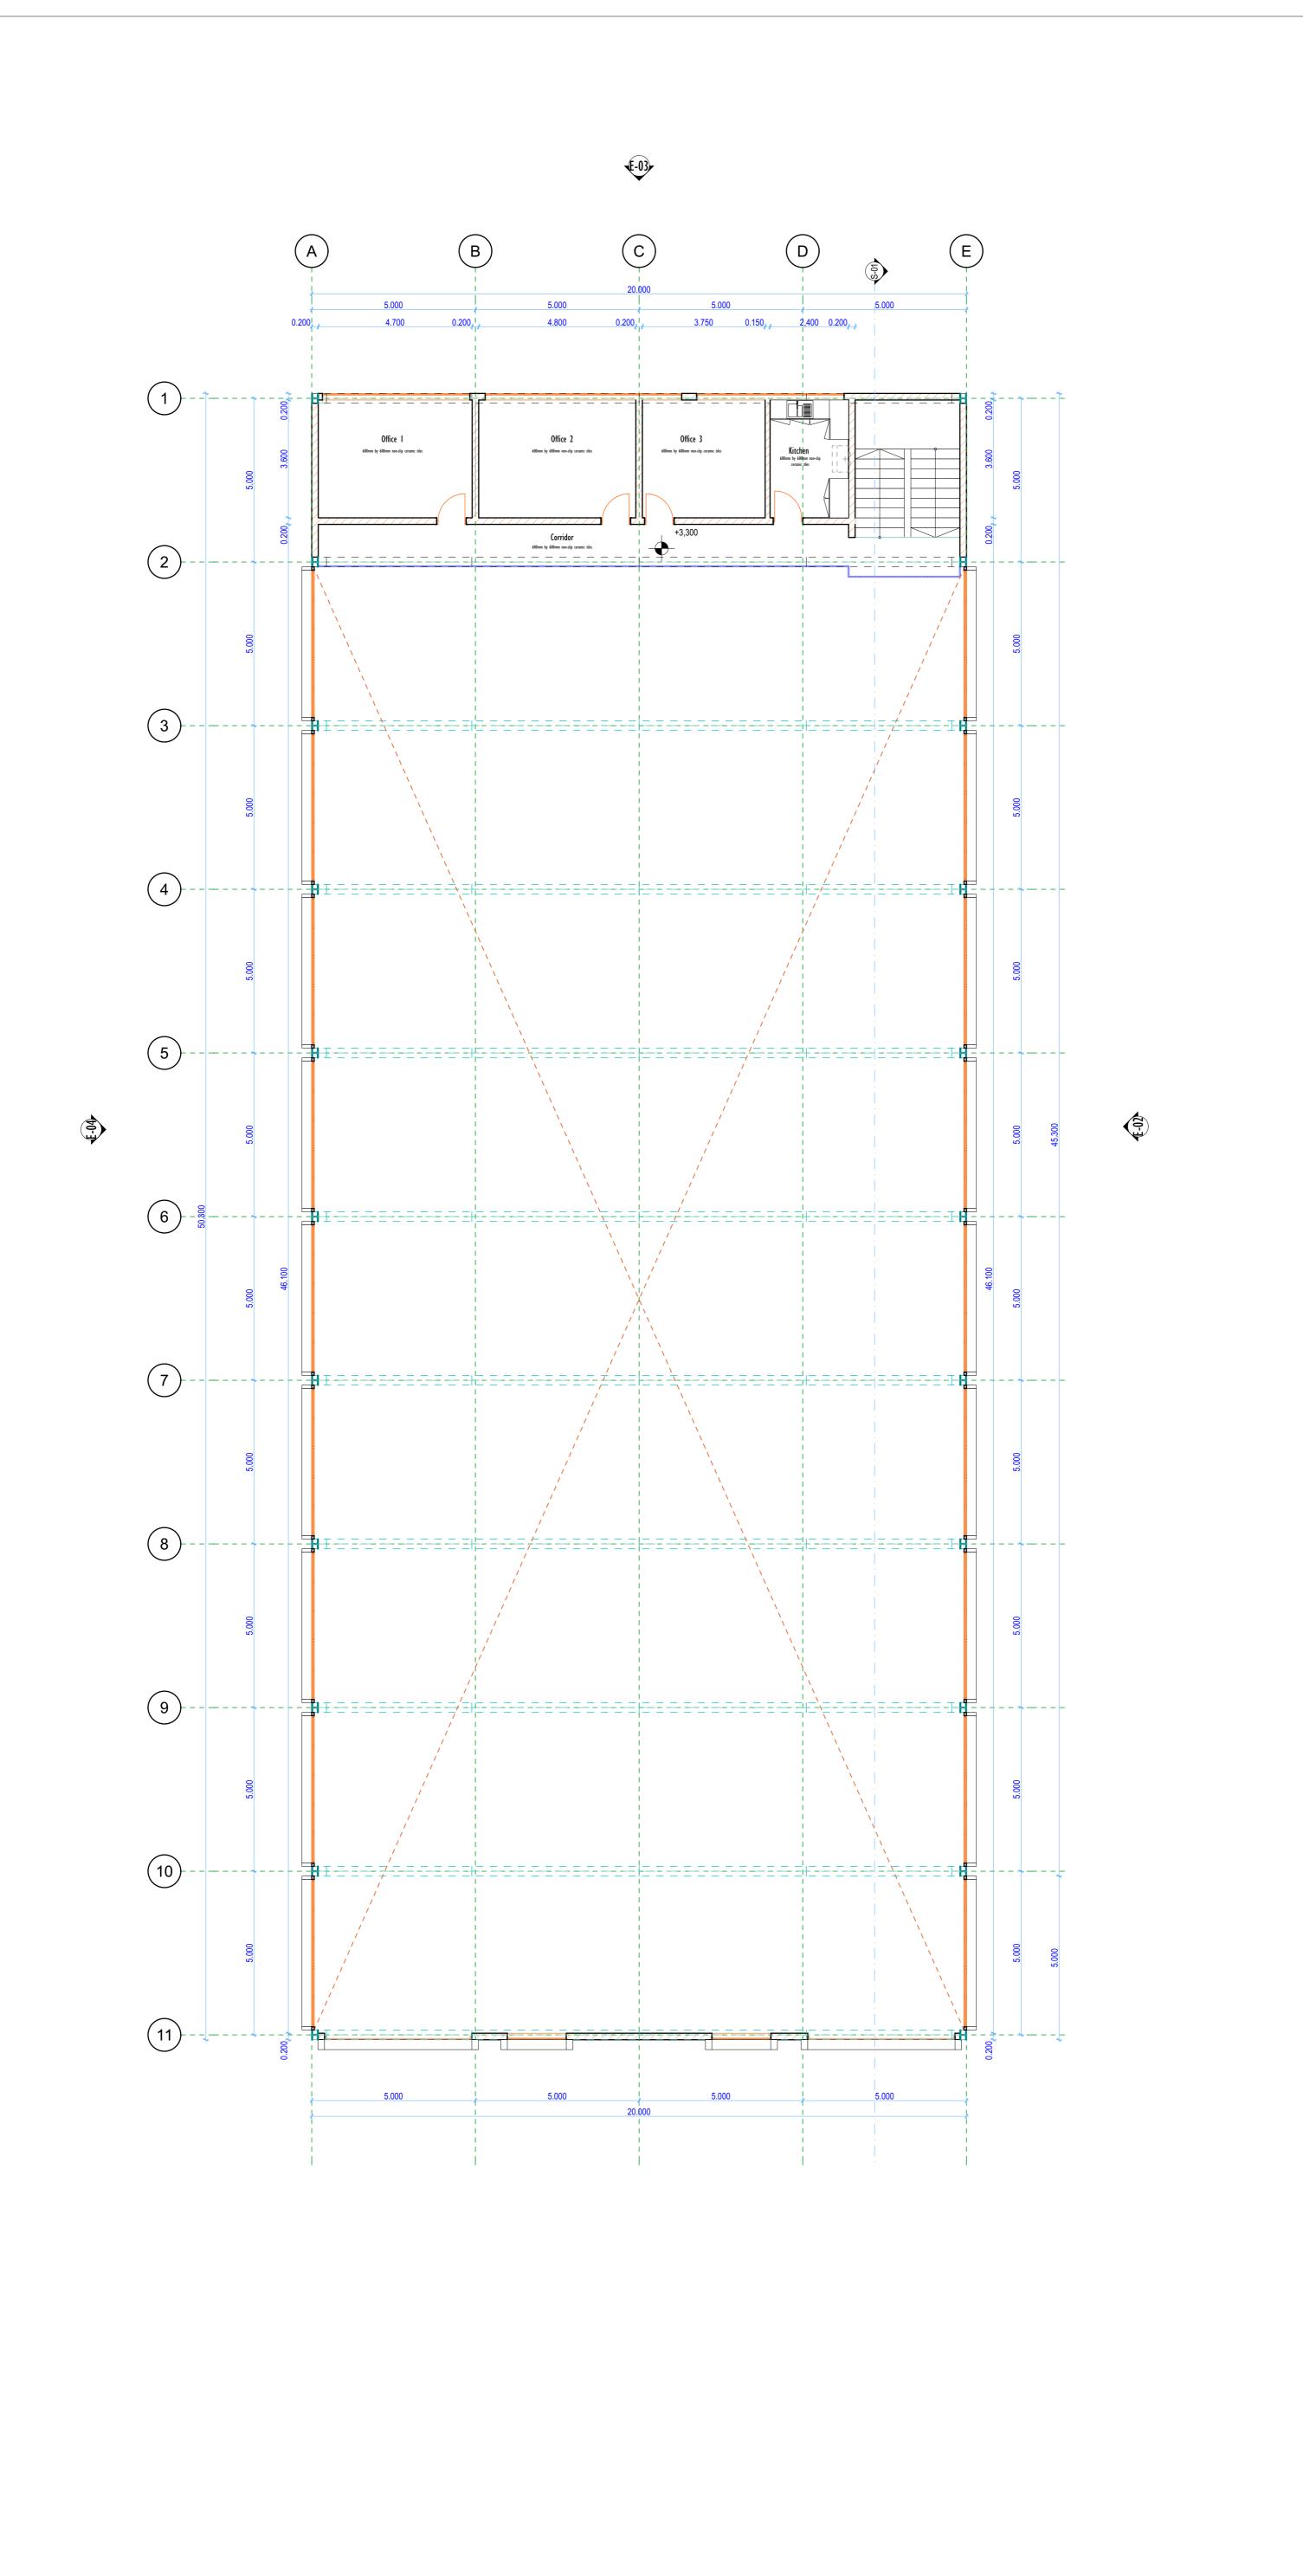

Drawing title

Warehouse - First Floor

Client

| Scale :  |             | Drawing N | Jo     |
|----------|-------------|-----------|--------|
| Ocale .  |             | Drawing i | NO.    |
| Drawn    | Name        | Signed    | Date   |
| S.S.A    | K.Chege     |           |        |
| Checked  |             |           |        |
| S.S.A    | K.Chege     |           |        |
| S.P.S.A  | J.M Murigu  |           |        |
| APPROVED |             |           | •      |
| Arch. L  | .M. Mochama | CHIEF A   | RCHITE |