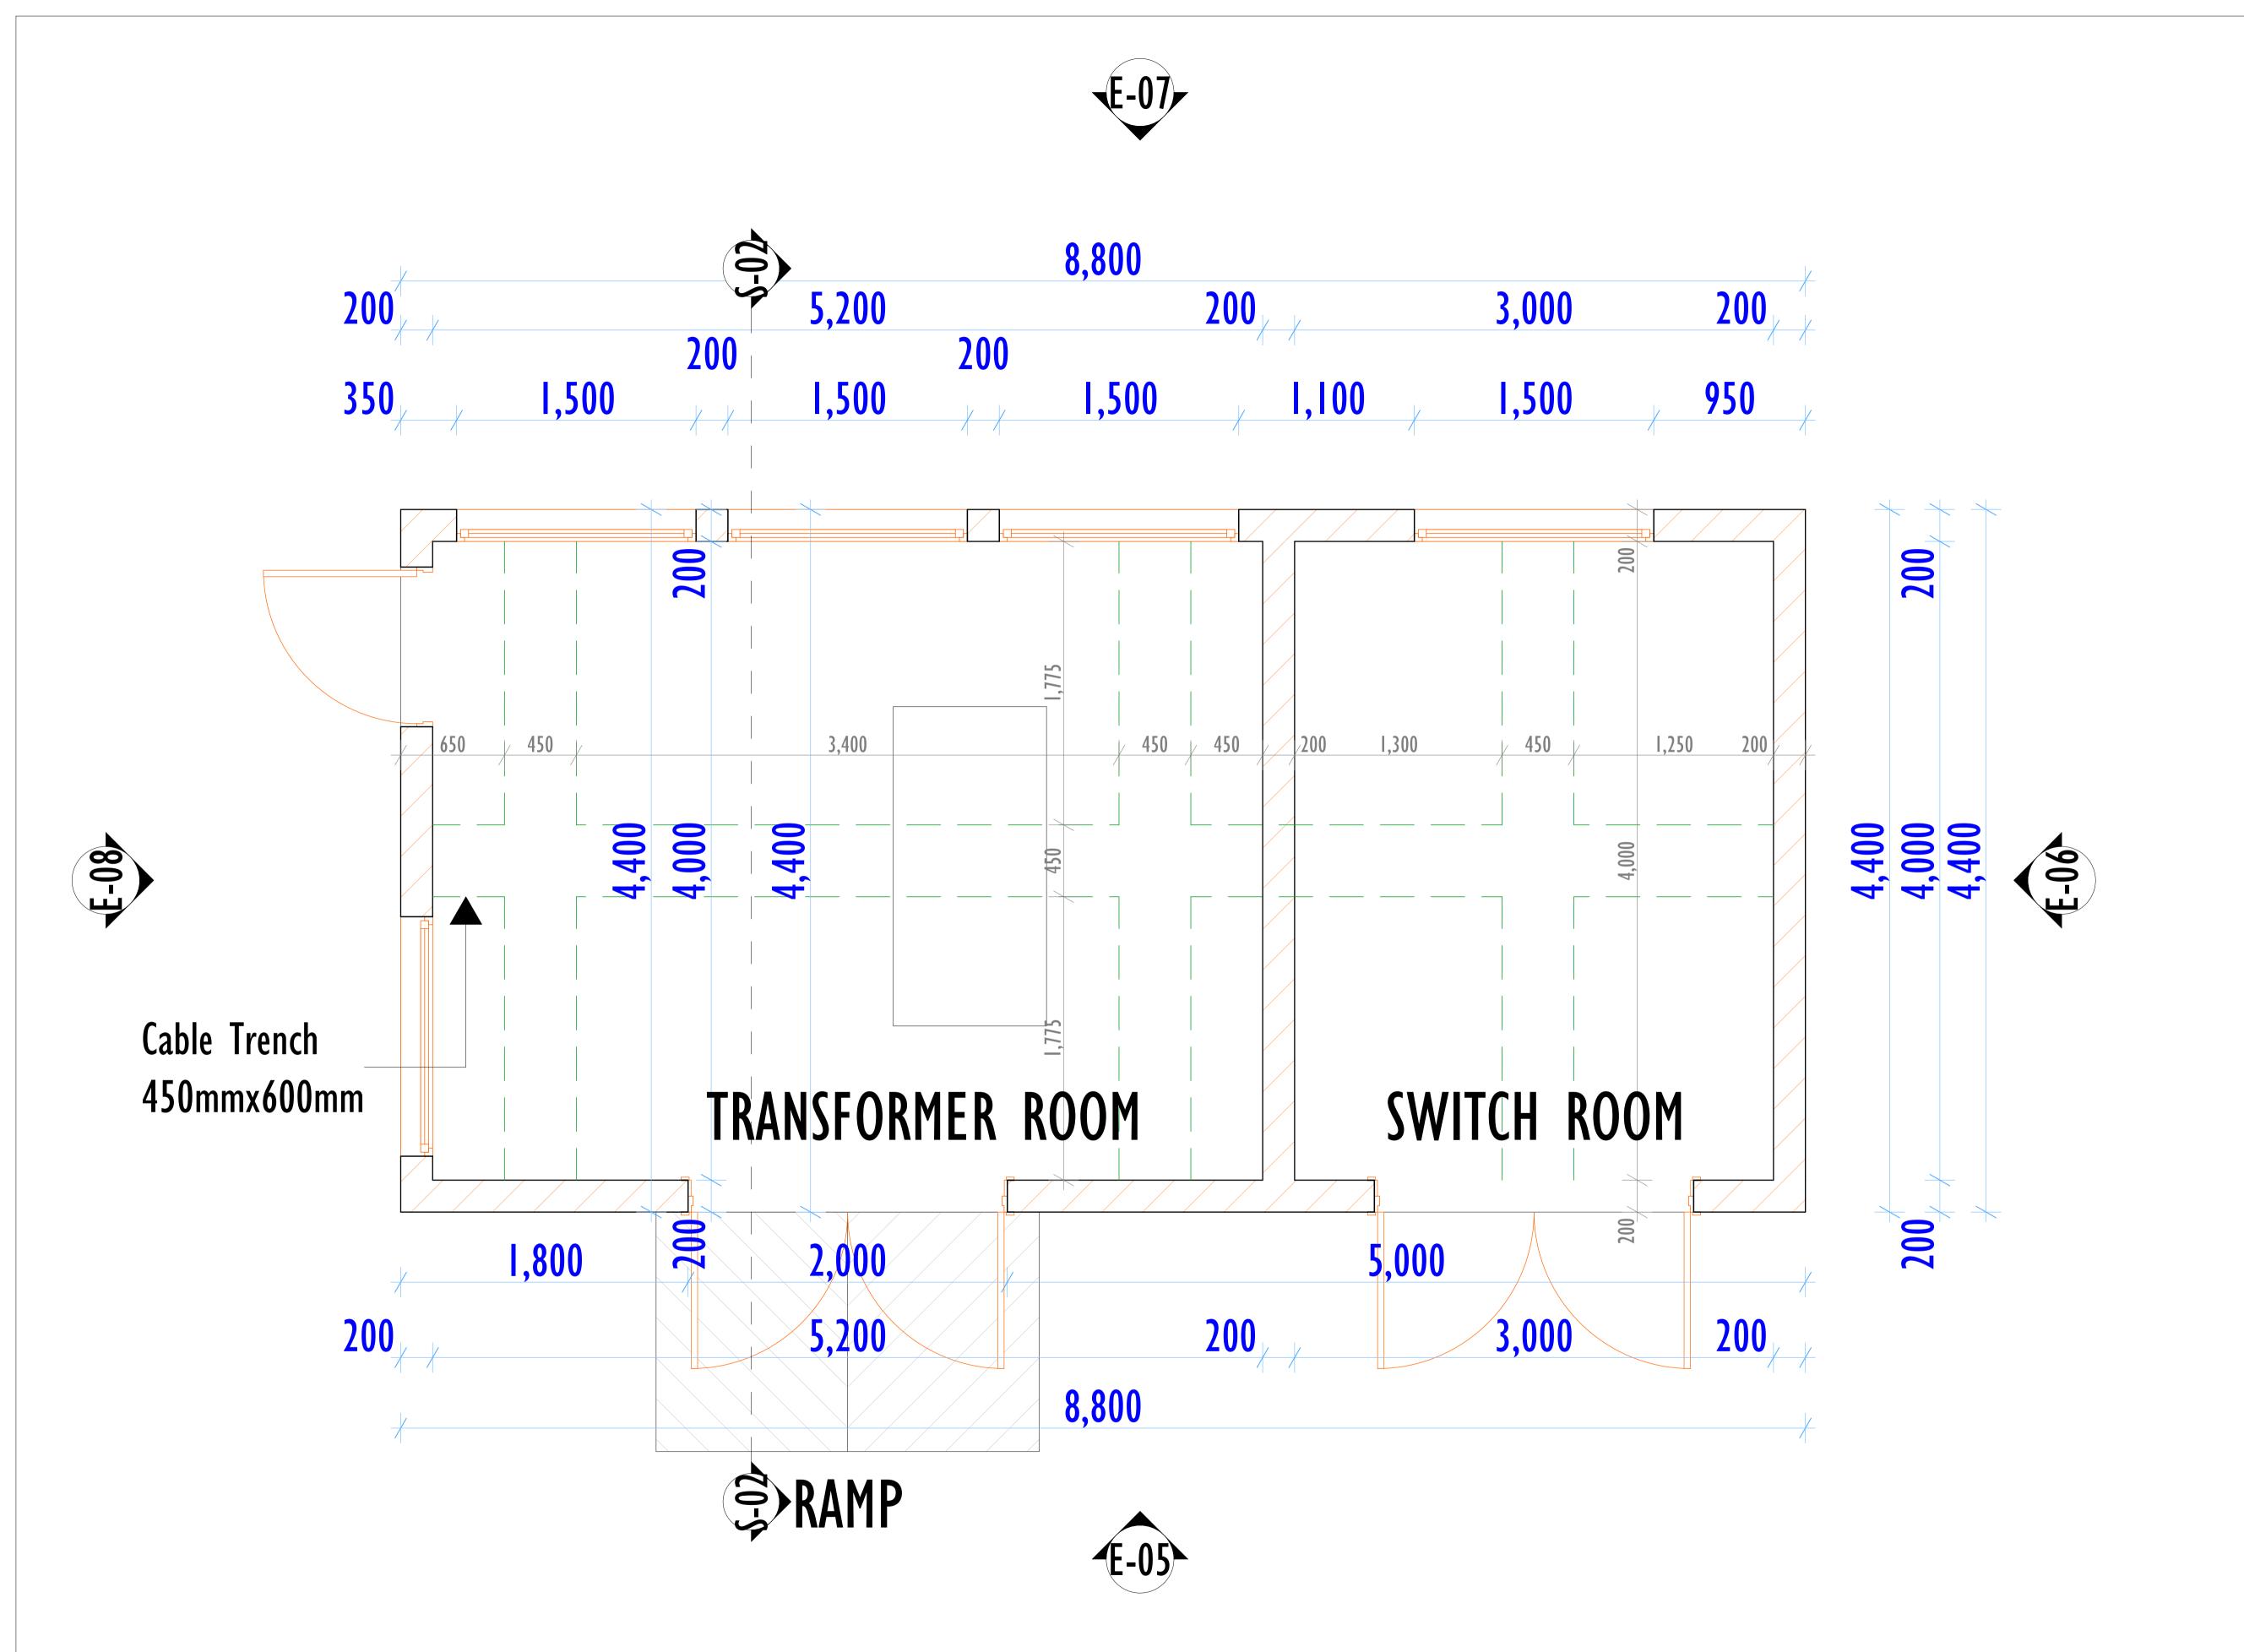

All dimensions are in mm unless otherwise specified.

Drawings are not to be scaled. Only figured dimensions to to be used. The contractor must check & verify all the dimensions before commencement of the work.



Drawing title

Office Block

Client

| Scale : |         | Drawing No | Э.   |  |
|---------|---------|------------|------|--|
| Drawn   | Name    | Signed     | Date |  |
| S.S.A   | K.Chege |            |      |  |

Checked S.S.A K.Chege

S.S.A K.Chege
S.P.S.A J.M Murigu

APPROVED

Arch. L.M. Mochama CHIEF ARCHITECT

MINISTRY OF LANDS, PUBLIC WORKS, HOUSING & URBAN DEVELOPMENT STATE DEPARTMENT FOR PUBLIC WORKS





This drawing is to be read in conjuction with engineers' drawings.

Drawings are not to be scaled. Only figured

**REVISIONS** 



Drawing No.

CHIEF ARCHITECT







General
This drawing is to be read in conjuction with engineers' drawings.
All dimensions are in mm unless otherwise

specified.

Drawings are not to be scaled. Only figured dimensions to to be used. The contractor must check & verify all the dimensions before commencement of the work.



PROPOSED CIAP AGGREGATION WAREHOUSES

Drawing title
POWERHOUSE

Client

| Scale : |                                              | Drawing No | <b>D</b> . |  |
|---------|----------------------------------------------|------------|------------|--|
| Drawn   | Name                                         | Signed     | Date       |  |
| S.S.A   | K.Chege                                      |            |            |  |
| Chackad | <u>.                                    </u> |            |            |